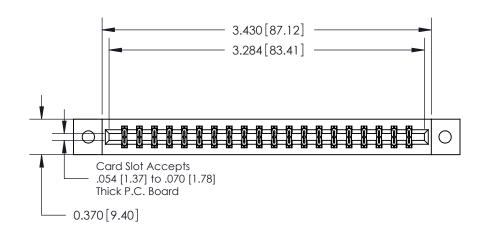

ISSUE NUMBER

ORIGINAL

837/887 Series High Temp Card Edge Connector Part Number: 887-040-524-202

YOUR CONNECTION TO QUALITY & SERVICE

**EDAC INC** TORONTO, ONTARIO CANADA

THESE DRAWINGS AND SPECIFICATIONS ARE THE PROPERTY OF EDAC INC.,AND SHALL NOT BE REPRODUCED, OR COPIED OR USED AS THE BASIS FOR THE MANUFACTURE OR SALE OF APPARATUS WITHOUT WRITTEN PERMISSION.