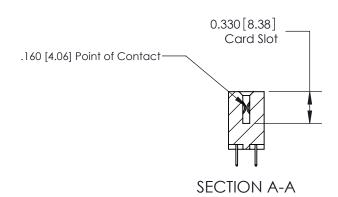

## **Contact Detail**

524-P.C. Tail .018 Sq.(0.46 Sq.) - Tail LG=.175(4.45) .156 [3.96] Contact Spacing x .200 [5.08] Row Spacing THIS IS A C.A.D. GENERATED DRAWING DO NOT MAKE MANUAL REVISIONS TO MASTER.