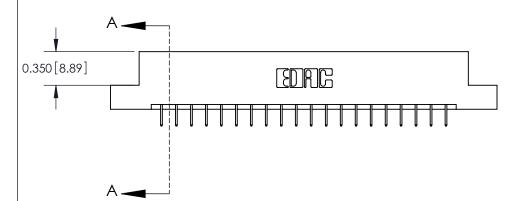

**Mounting Option** 

02-.128 (3.25) Dia. Mounting Holes

## **Contact Detail**

524-P.C. Tail .018 Sq.(0.46 Sq.) - Tail LG=.175(4.45) .156 [3.96] Contact Spacing x .200 [5.08] Row Spacing THIS IS A C.A.D. GENERATED DRAWING DO NOT MAKE MANUAL REVISIONS TO MASTER.



ISSUE NUMBER

ORIGINAL







837/887 Series High Temp Card Edge Connector Part Number: 887-040-524-202

YOUR CONNECTION TO QUALITY & SERVICE

**EDAC INC** TORONTO, ONTARIO CANADA

THESE DRAWINGS AND SPECIFICATIONS ARE THE PROPERTY OF EDAC INC.,AND SHALL NOT BE REPRODUCED, OR COPIED OR USED AS THE BASIS FOR THE MANUFACTURE OR SALE OF APPARATUS WITHOUT WRITTEN PERMISSION.

| ACAD REFERENCE NO. | 837 ENG MASTER   |  |  |
|--------------------|------------------|--|--|
| DRAWN: J.LEE       | DATE: OCT. 06/09 |  |  |
| CHECKED:           | DATE:            |  |  |
| SCALE: NTS         | SHEET 1 OF 2     |  |  |
| DRAWING NUMBER     | ISSUE            |  |  |
| 837 Assembly       | 1                |  |  |

**See Accompanying Pages for:** 

**Contact Bend Details** 



ISSUE NUMBER

ORIGINAL

1



|