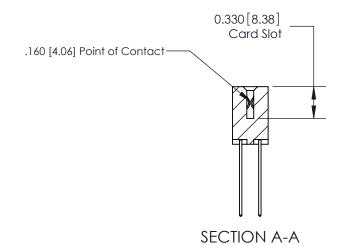

ISSUE NUMBER

ORIGINAL

1

|  | 837/887 Series High Temp Card Edge Connector<br>Contact Bend Detail   |                                                                                                                                                                                                  | ACAD REFERENCE | NO. 837 EN | 837 ENG MASTER   |  |
|--|-----------------------------------------------------------------------|--------------------------------------------------------------------------------------------------------------------------------------------------------------------------------------------------|----------------|------------|------------------|--|
|  |                                                                       |                                                                                                                                                                                                  | DRAWN: J.LEE   | DATE: OC   | DATE: OCT. 06/09 |  |
|  |                                                                       |                                                                                                                                                                                                  | CHECKED:       | DATE:      | DATE:            |  |
|  | EDAC INC TORONTO, ONTARIO CANADA YOUR CONNECTION TO QUALITY & SERVICE | THESE DRAWINGS AND SPECIFICATIONS ARE THE PROPERTY OF EDAC INC.,AND SHALL NOT BE REPRODUCED, OR COPIED OR USED AS THE BASIS FOR THE MANUFACTURE OR SALE OF APPARATUS WITHOUT WRITTEN PERMISSION. | SCALE: NTS     | SHEET      | 2 <b>OF</b> 2    |  |
|  |                                                                       |                                                                                                                                                                                                  | DRAWING NUMBER |            | ISSUE            |  |
|  |                                                                       |                                                                                                                                                                                                  | 837 Assembly   |            | 1                |  |