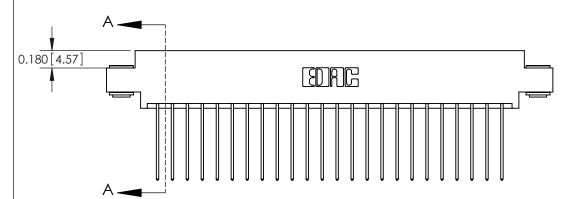

ISSUE NUMBER

ORIGINAL

1

837/887 Series High Temp Card Edge Connector Part Number: 887-048-541-803

**See Accompanying Pages for: Contact Bend Details** 

**EDAC INC** TORONTO, ONTARIO CANADA YOUR CONNECTION TO QUALITY & SERVICE