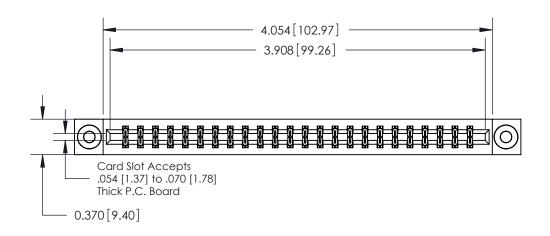

**Mounting Option** 

03-.116 (2.95) I.D. Floating Eyelets

## **Contact Detail**

541-Wire Wrap .025 Sq.(0.64 Sq.) - Tail LG=.750(19.05)

.156 [3.96] Contact Spacing x .200 [5.08] Row Spacing

THIS IS A C.A.D. GENERATED DRAWING DO NOT MAKE MANUAL REVISIONS TO MASTER.