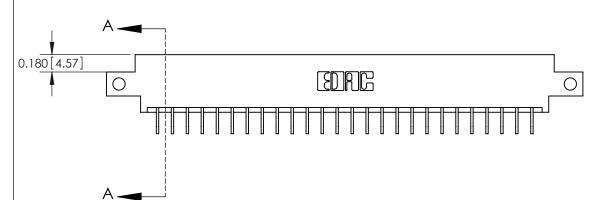

**Mounting Option** 

12-.128 (3.25) Dia. Side Mounting Holes

## **Contact Detail**

559-90 Degree Bend (Code 541 Contacts)

.156 [3.96] Contact Spacing x .200 [5.08] Row Spacing

THIS IS A C.A.D. GENERATED DRAWING DO NOT MAKE MANUAL REVISIONS TO MASTER.



ISSUE NUMBER ORIGINAL







**See Accompanying Pages for:** 

**Contact Bend Details** 

837/887 Series High Temp Card Edge Connector Part Number: 887-052-559-812

|                    | EDAC INC          |  |  |
|--------------------|-------------------|--|--|
|                    | TORONTO, ONTARIO  |  |  |
|                    | CANADA            |  |  |
| YOUR CONNECTION TO | QUALITY & SERVICE |  |  |

**EDAC INC** TORONTO, ONTARIO CANADA

THESE DRAWINGS AND SPECIFICATIONS ARE THE PROPERTY OF EDAC INC.,AND SHALL NOT BE REPRODUCED,OR COPIED OR USED AS THE BASIS FOR THE MANUFACTURE OR SALE OF APPARATUS WITHOUT WRITTEN PERMISSION.

| ACAD REFERENCE NO. | 837 ENG MASTER   |  |  |
|--------------------|------------------|--|--|
| DRAWN: J.LEE       | DATE: OCT. 06/09 |  |  |
| CHECKED: DATE:     |