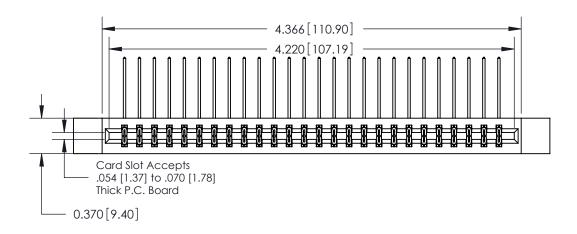

**Mounting Option** 

12-.128 (3.25) Dia. Side Mounting Holes

## **Contact Detail**

559-90 Degree Bend (Code 541 Contacts)

.156 [3.96] Contact Spacing x .200 [5.08] Row Spacing

THIS IS A C.A.D. GENERATED DRAWING DO NOT MAKE MANUAL REVISIONS TO MASTER.



ISSUE NUMBER ORIGINAL







**See Accompanying Pages for:** 

**Contact Bend Details** 

837/887 Series High Temp Card Edge Connector Part Number: 887-052-559-812

|                    | EDAC INC          |  |  |
|--------------------|-------------------|--|--|
|                    | TORONTO, ONTARIO  |  |  |
|                    | CANADA            |  |  |
| YOUR CONNECTION TO | QUALITY & SERVICE |  |  |

**EDAC INC** TORONTO, ONTARIO CANADA

THESE DRAWINGS AND SPECIFICATIONS ARE THE PROPERTY OF EDAC INC.,AND SHALL NOT BE REPRODUCED,OR COPIED OR USED AS THE BASIS FOR THE MANUFACTURE OR SALE OF APPARATUS WITHOUT WRITTEN PERMISSION.

| ACAD REFERENCE NO. | 837 ENG MASTER   |  |  |
|--------------------|------------------|--|--|
| DRAWN: J.LEE       | DATE: OCT. 06/09 |  |  |
| CHECKED: DATE:     |