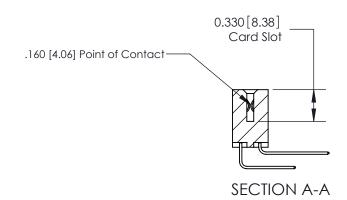

## **Contact Detail**

559-90 Degree Bend (Code 541 Contacts)

.156 [3.96] Contact Spacing x .200 [5.08] Row Spacing

THIS IS A C.A.D. GENERATED DRAWING DO NOT MAKE MANUAL REVISIONS TO MASTER.

ISSUE NUMBER ORIGINAL