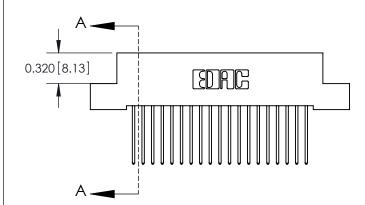

842 Assembly

THIS IS A C.A.D. GENERATED DRAWING DO NOT MAKE MANUAL REVISIONS TO MASTER

ORIGINAL (1)

| 842/892 Series High Temp Card Edge Connector<br>Contact Bend Detail |                                                                                                  | ACAD REFERENCE NO. 842 ENG MASTER |             |                  |        |
|---------------------------------------------------------------------|--------------------------------------------------------------------------------------------------|-----------------------------------|-------------|------------------|--------|
|                                                                     |                                                                                                  | DRAWN:                            | J.LEE       | DATE: OCT. 06/09 |        |
|                                                                     |                                                                                                  | CHECKED:                          |             | DATE:            |        |
| EDAC INC                                                            | THESE DRAWINGS AND SPECIFICATIONS ARE THE PROPERTY OF EDAC INCAND                                | SCALE:                            | NTS         | SHEET :          | 2 OF 3 |
| TORONTO, ONTARIO                                                    | SHALL NOT BE REPRODUCED, OR COPIED OR USED AS THE BASIS FOR THE MANUFACTURE OR SALE OF APPARATUS | DRAWING                           | NUMBER      |                  | ISSUE  |
| YOUR CONNECTION TO QUALITY & SERVICE                                |                                                                                                  | 8                                 | 42 Assembly |                  | 1      |