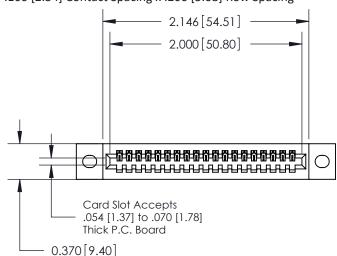

.240 [6.10] Point of Contact-

842/892 Series High Temp Card Edge Connector Part Number: 892-019-540-102

YOUR CONNECTION TO QUALITY & SERVICE

CANADA

842 ENG MASTER J.LEE DATE: OCT. 06/09 SHEET 1 OF 3

**SECTION A-A** 

842 Assembly

THIS IS A C.A.D. GENERATED DRAWING DO NOT MAKE MANUAL REVISIONS TO MASTER

ORIGINAL (1)

| 842/892 Series High Temp Card Edge Connector<br>Contact Bend Detail |                                                                                                  | ACAD REFERENCE NO. 842 ENG MASTER |             |                  |        |
|---------------------------------------------------------------------|--------------------------------------------------------------------------------------------------|-----------------------------------|-------------|------------------|--------|
|                                                                     |                                                                                                  | DRAWN:                            | J.LEE       | DATE: OCT. 06/09 |        |
|                                                                     |                                                                                                  | CHECKED:                          |             | DATE:            |        |
| EDAC INC                                                            | THESE DRAWINGS AND SPECIFICATIONS ARE THE PROPERTY OF EDAC INCAND                                | SCALE:                            | NTS         | SHEET :          | 2 OF 3 |
| TORONTO, ONTARIO                                                    | SHALL NOT BE REPRODUCED, OR COPIED OR USED AS THE BASIS FOR THE MANUFACTURE OR SALE OF APPARATUS | DRAWING                           | NUMBER      |                  | ISSUE  |
| YOUR CONNECTION TO QUALITY & SERVICE                                |                                                                                                  | 8                                 | 42 Assembly |                  | 1      |