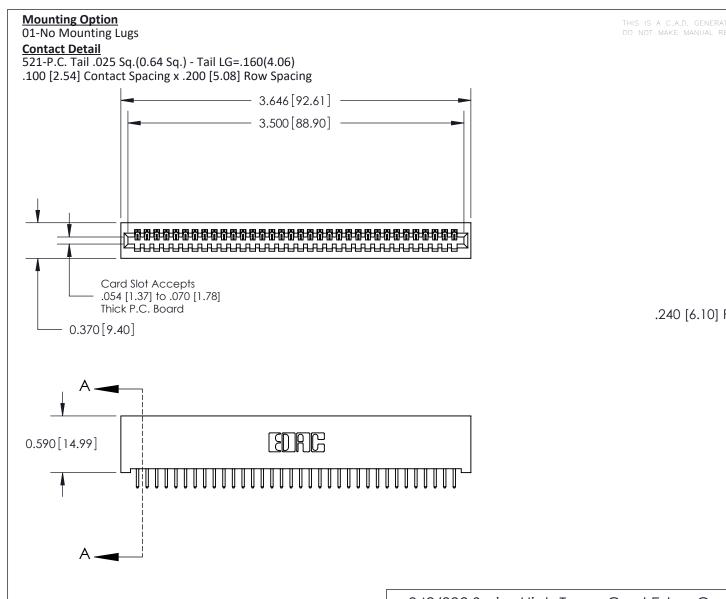

.240 [6.10] Point of Contact-

## **See Accompanying Pages for:**

- **Contact Bend Details**
- **Mounting Options**

842/892 Series High Temp Card Edge Connector Part Number: 892-034-521-101

YOUR CONNECTION TO QUALITY & SERVICE

| ACAD REFERENCE NO. 842 ENG MASIER |                  |  |  |  |
|-----------------------------------|------------------|--|--|--|
| DRAWN: J.LEE                      | DATE: OCT. 06/09 |  |  |  |
| CHECKED:                          | DATE:            |  |  |  |
| SCALE: NTS                        | SHEET 1 OF 3     |  |  |  |
| DRAWING NUMBER                    | ISSUE            |  |  |  |