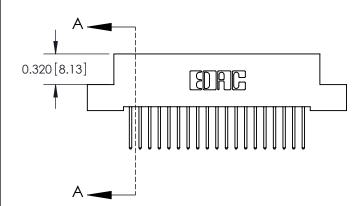

SECTION A-A

842 Assembly

THIS IS A C.A.D. GENERATED DRAWING DO NOT MAKE MANUAL REVISIONS TO MASTER

ORIGINAL (1)

| 842/892 Series High Temp Card Edge Connector |                                                                 |              | ACAD REFERENCE NO. 842 ENG MASTER |          |          |  |
|----------------------------------------------|-----------------------------------------------------------------|--------------|-----------------------------------|----------|----------|--|
| Contact Bend Detail                          |                                                                 | DRAWN:       | J.LEE                             | DATE: OC | T. 06/09 |  |
|                                              |                                                                 | CHECKE       | ):                                | DATE:    |          |  |
| EDAC INC                                     | ABE THE BROBERTY OF FRACTING AND                                |              | NTS                               | SHEET :  | 2 OF 3   |  |
| TORONTO, ONTARIO                             | SHALL NOT BE REPRODUCED, OR COPIED OR USED AS THE BASIS FOR THE | DRAWING      | NUMBER                            |          | ISSUE    |  |
| YOUR CONNECTION TO QUALITY & SERVICE         | MANUFACTURE OR SALE OF APPARATUS WITHOUT WRITTEN PERMISSION.    | 842 Assembly |                                   | 1        |          |  |