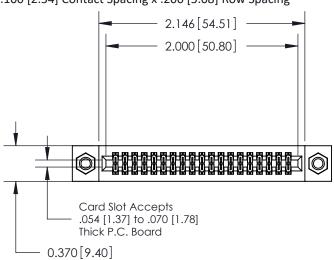

## **Contact Detail**

523-P.C. Tail .025 Sq.(0.64 Sq.) - Tail LG=.400(10.16) .100 [2.54] Contact Spacing x .200 [5.08] Row Spacing

**See Accompanying Pages for:** 

- **Contact Bend Details**
- **Mounting Options**

.240 [6.10] Point of Contact-

842/892 Series High Temp Card Edge Connector Part Number: 892-038-523-207

| ACAD REFERENCE NO | . 842 ENG MASTER |  |  |  |
|-------------------|------------------|--|--|--|
| DRAWN: J.LEE      | DATE: OCT. 06/09 |  |  |  |
| CHECKED:          | DATE:            |  |  |  |
| SCALE: NTS        | SHEET 1 OF 3     |  |  |  |
| DRAWING NUMBER    | ISSUE            |  |  |  |