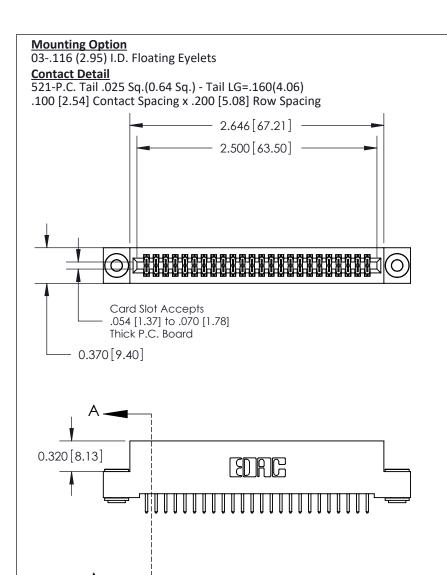

THIS IS A C.A.D. GENERATED DRAWING
DO NOT MAKE MANUAL REVISIONS TO MASTER

ISSUE NUMBER

ORIGINAL

1

| 842/892 Series High Temp Card Edge Co<br>Mounting Options  | DRAWN: J.LEE DATE: OCT. 06/09  CHECKED: DATE: |
|------------------------------------------------------------|-----------------------------------------------|
| EDAC INC THESE DRAWINGS AND S                              |                                               |
|                                                            | DUCED,OR COPIED DRAWING NUMBER ISSUE          |
| YOUR CONNECTION TO QUALITY & SERVICE WITHOUT WRITTEN PERMI |                                               |