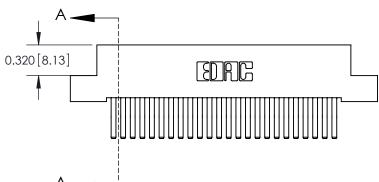

.240 [6.10] Point of Contact-

842/892 Series High Temp Card Edge Connector

842 ENG MASTER J.LEE DATE: OCT. 06/09 SHEET 1 OF 3

SECTION A-A

YOUR CONNECTION TO QUALITY & SERVICE

CANADA

Part Number: 892-048-560-204