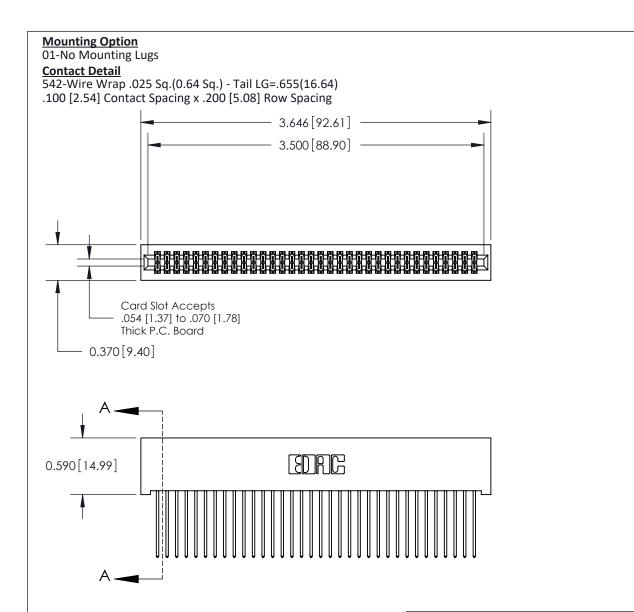

THIS IS A C.A.D. GENERATED DRAWING DO NOT MAKE MANUAL REVISIONS TO MAS

ISSUE NUMBER

ORIGINAL

.240 [6.10] Point of Contact—

842/892 Series High Temp Card Edge Connector Part Number: 892-068-542-201

EDAC INC
TORONTO, ONTARIO
CANADA

## See Accompanying Pages for:

- Contact Bend Details
- Mounting Options

THIS IS A C.A.D. GENERATED DRAWING DO NOT MAKE MANUAL REVISIONS TO MASTER

ORIGINAL (1)

| 842/892 Series High Temp Card Edge Connector<br>Contact Bend Detail |                                                                   | ACAD REFERENCE NO. 842 ENG MASTER |        |                         |        |
|---------------------------------------------------------------------|-------------------------------------------------------------------|-----------------------------------|--------|-------------------------|--------|
|                                                                     |                                                                   | DRAWN:                            | J.LEE  | DATE: <b>OCT. 06/09</b> |        |
|                                                                     |                                                                   | CHECKE                            | ):     | DATE:                   |        |
| EDAC INC                                                            | THESE DRAWINGS AND SPECIFICATIONS ARE THE PROPERTY OF EDAC INCAND | SCALE:                            | NTS    | SHEET :                 | 2 OF 3 |
| TORONTO, ONTARIO                                                    | SHALL NOT BE REPRODUCED, OR COPIED OR USED AS THE BASIS FOR THE   | DRAWING                           | NUMBER |                         | ISSUE  |
| YOUR CONNECTION TO QUALITY & SERVICE                                | MANUFACTURE OR SALE OF APPARATUS WITHOUT WRITTEN PERMISSION.      | 842 Assembly                      |        |                         | 1      |