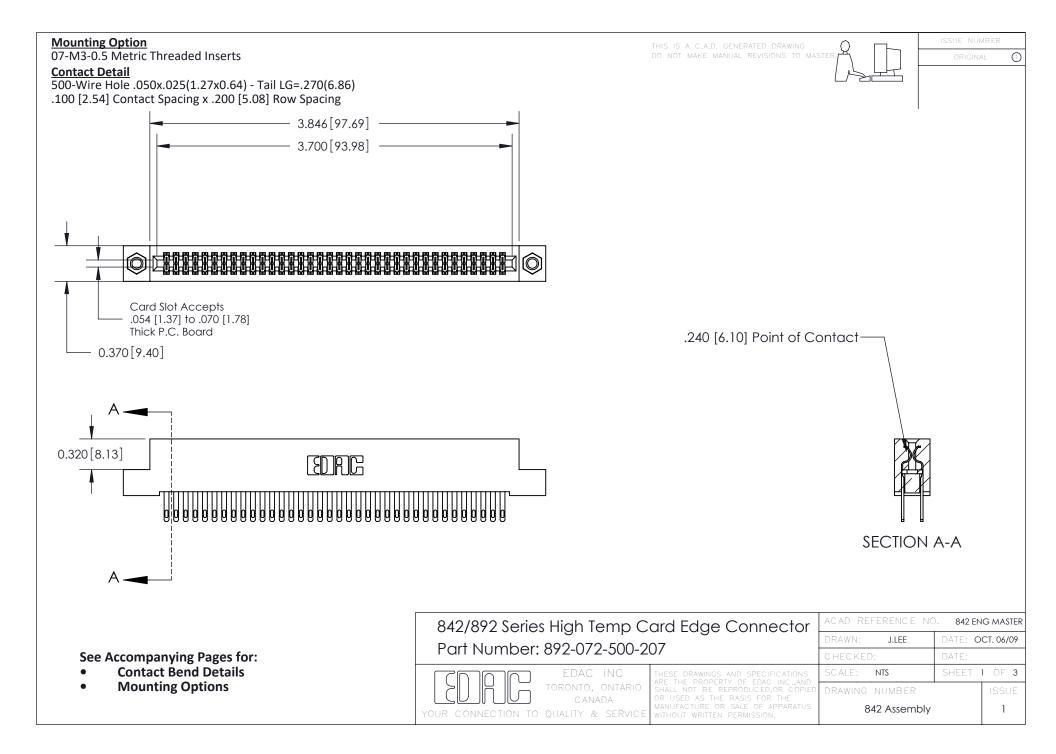

THIS IS A C.A.D. GENERATED DRAWING DO NOT MAKE MANUAL REVISIONS TO MASTER

ISSUE NUMBE

ORIGINAL

1

| 842/892 Series High Temp Card Edge Connector<br>Contact Bend Detail                            |                                                                   | ACAD REFERENCE NO. 842 ENG MASTER |       |                         |        |
|------------------------------------------------------------------------------------------------|-------------------------------------------------------------------|-----------------------------------|-------|-------------------------|--------|
|                                                                                                |                                                                   | DRAWN: .                          | J.LEE | DATE: <b>OCT. 06/09</b> |        |
|                                                                                                |                                                                   | CHECKED:                          |       | DATE:                   |        |
| EDAC INC                                                                                       | THESE DRAWINGS AND SPECIFICATIONS ARE THE PROPERTY OF EDAC INCAND | SCALE: NTS                        |       | SHEET 2                 | 2 OF 3 |
| TORONTO, ONTARIO                                                                               | SHALL NOT BE REPRODUCED, OR COPIED OR USED AS THE BASIS FOR THE   | DRAWING NUI                       | MBER  |                         | ISSUE  |
| CANADA  OR USED AS THE BASIS FOR THE MANUFACTURE OR SALE OF APPARA WITHOUT WRITTEN PERMISSION. |                                                                   | 842 Assembly                      |       | 1                       |        |