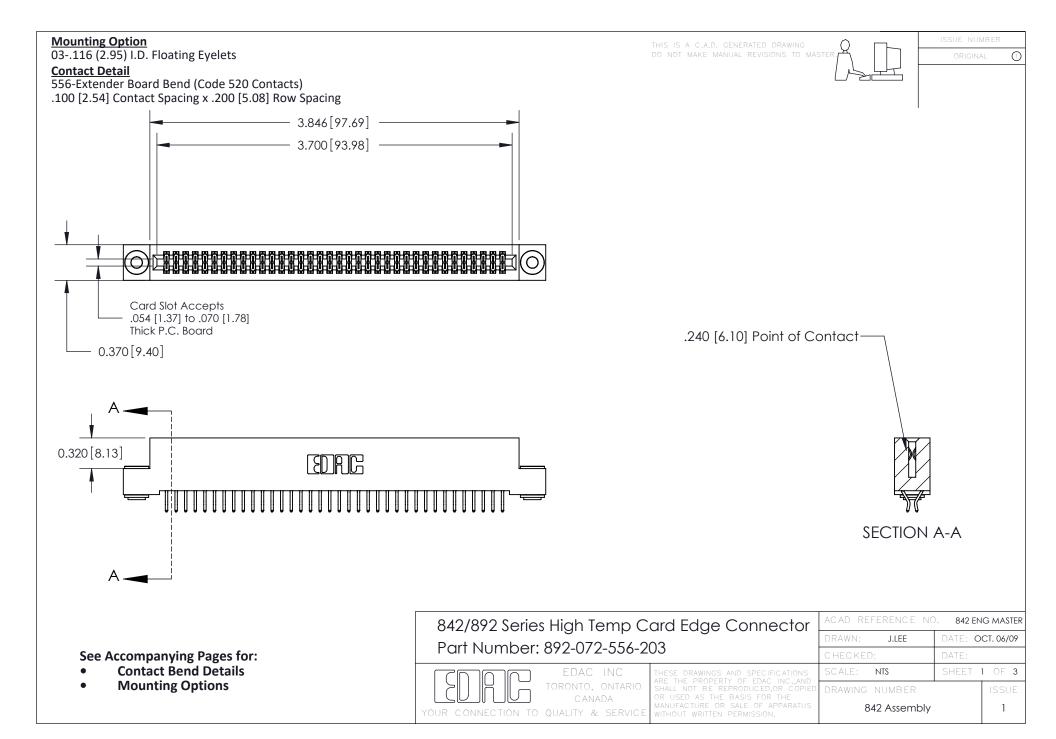

THIS IS A C.A.D. GENERATED DRAWING DO NOT MAKE MANUAL REVISIONS TO MASTER

ORIGINAL (1)



| 842/892 Series High Temp Card Edge Connector<br>Contact Bend Detail |                                                                                                 | ACAD REFERENCE NO. 842 ENG MASTER |             |                  |        |
|---------------------------------------------------------------------|-------------------------------------------------------------------------------------------------|-----------------------------------|-------------|------------------|--------|
|                                                                     |                                                                                                 | DRAWN:                            | J.LEE