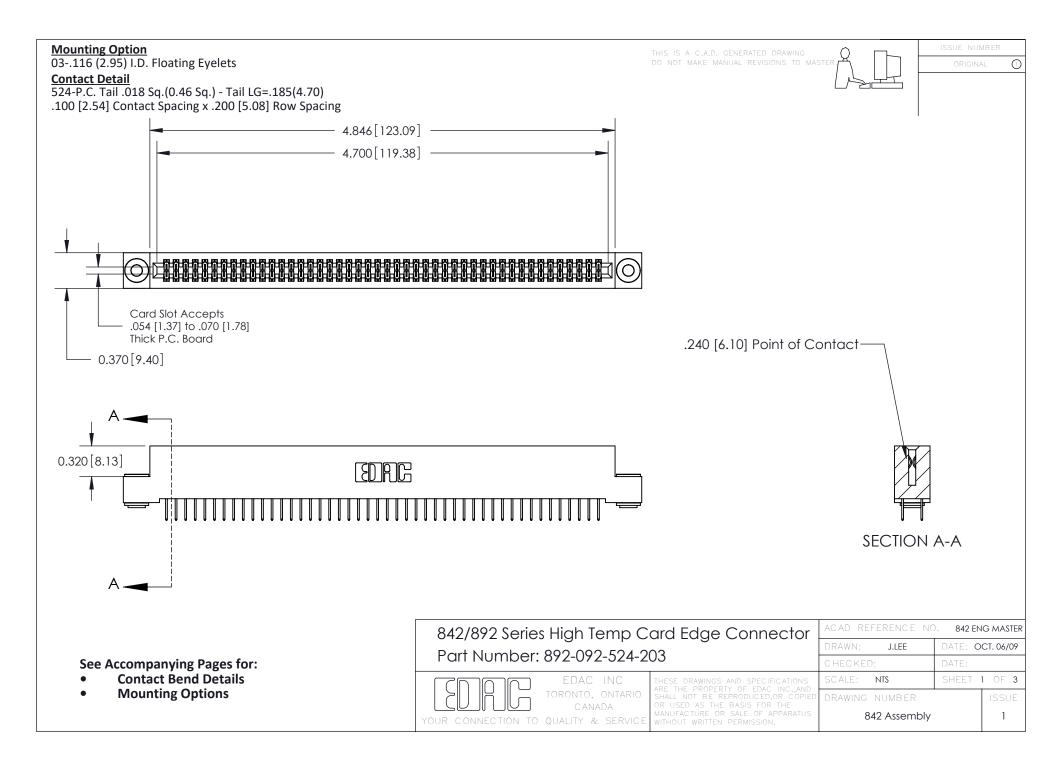

THIS IS A C.A.D. GENERATED DRAWING DO NOT MAKE MANUAL REVISIONS TO MASTER

ORIGINAL (1)



| 842/892 Series High Temp Card Edge Connector<br>Contact Bend Detail |                                                                                                 | ACAD REFERENCE NO. 842 ENG MASTER |             |                  |        |
|---------------------------------------------------------------------|-------------------------------------------------------------------------------------------------|-----------------------------------|-------------|------------------|--------|
|                                                                     |                                                                                                 | DRAWN:                            | J.LEE