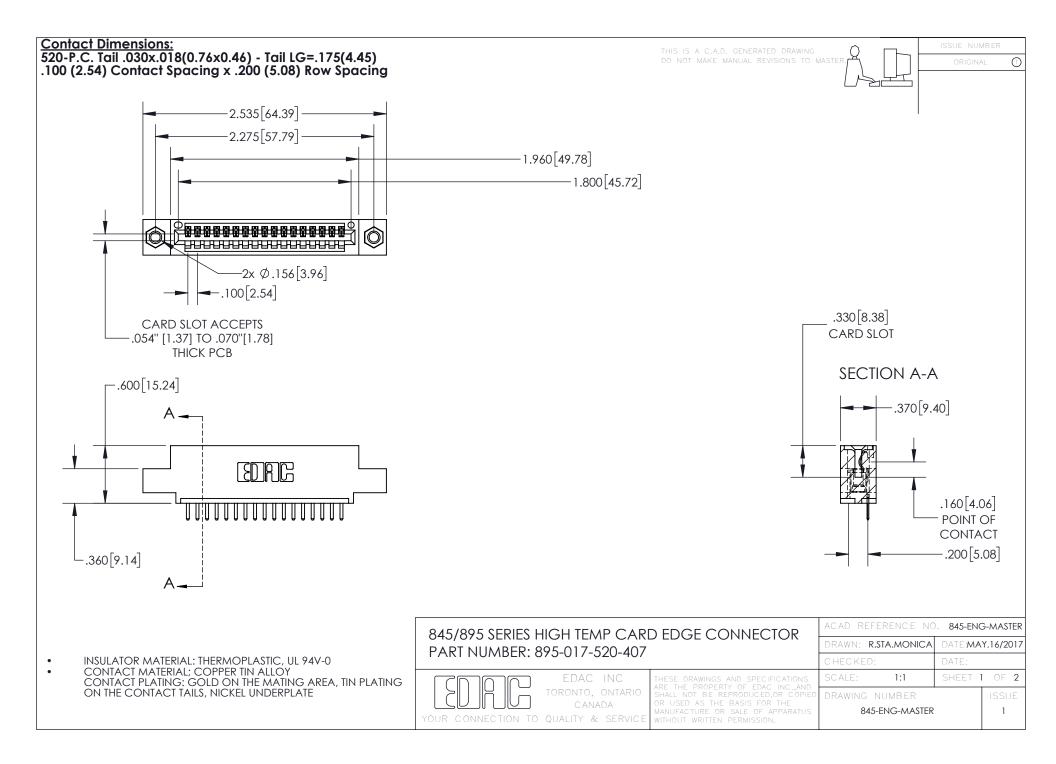

INSULATOR MATERIAL: THERMOPLASTIC POLYESTER, UL 94V-0 DAP MATERIAL AVAILABLE UPON REQUEST

**Contact Code 558** 

CONTACT MATERIAL; COPPER ALLOY CONTACT PLATING: GOLD ON THE MATING AREA, TIN PLATING ON THE CONTACT TAILS, NICKEL UNDERPLATE

## 845/895 SERIES HIGH TEMP CARD EDGE CONNECTOR CONTACT CODE 555,556,558,559,560 DIMENSIONS

YOUR CONNECTION TO QUALITY & SERVICE

Contact Code 559

|   | ACAD REFERENCE NO. 845-ENG-MASTER |                  |  |
|---|-----------------------------------|------------------|--|
|   | DRAWN: R.STA.MONICA               | DATE:MAY.16/2017 |  |
|   | CHECKED:                          | DATE:            |  |
|   | SCALE: 1:1                        | SHEET 2 OF 2     |  |
| D | DRAWING NUMBER                    | ISSUE            |  |

Contact Code 560

845-ENG-MASTER