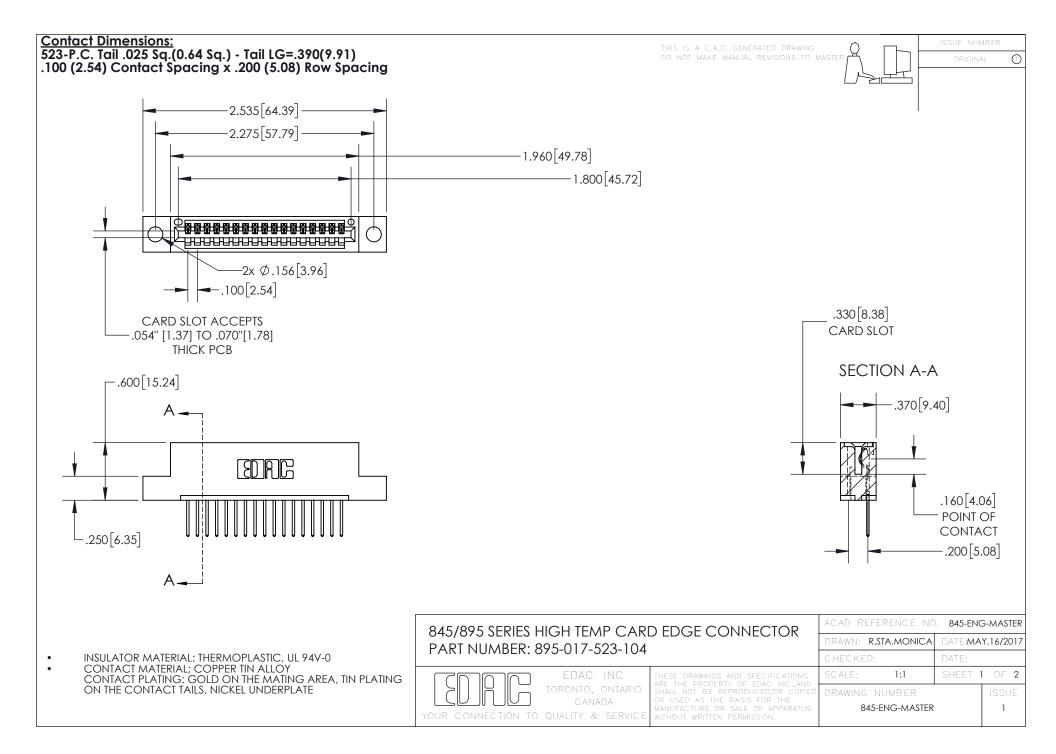

INSULATOR MATERIAL: THERMOPLASTIC POLYESTER, UL 94V-0 DAP MATERIAL AVAILABLE UPON REQUEST

**Contact Code 558** 

CONTACT MATERIAL; COPPER ALLOY CONTACT PLATING: GOLD ON THE MATING AREA, TIN PLATING ON THE CONTACT TAILS, NICKEL UNDERPLATE

## 845/895 SERIES HIGH TEMP CARD EDGE CONNECTOR CONTACT CODE 555,556,558,559,560 DIMENSIONS

YOUR CONNECTION TO QUALITY & SERVICE

Contact Code 559

|   | ACAD REFERENCE NO. 845-ENG-MASTER |                  |  |
|---|-----------------------------------|------------------|--|
|   | DRAWN: R.STA.MONICA               | DATE:MAY.16/2017 |  |
|   | CHECKED:                          | DATE:            |  |
|   | SCALE: 1:1                        | SHEET 2 OF 2     |  |
| D | DRAWING NUMBER                    | ISSUE            |  |

Contact Code 560

845-ENG-MASTER