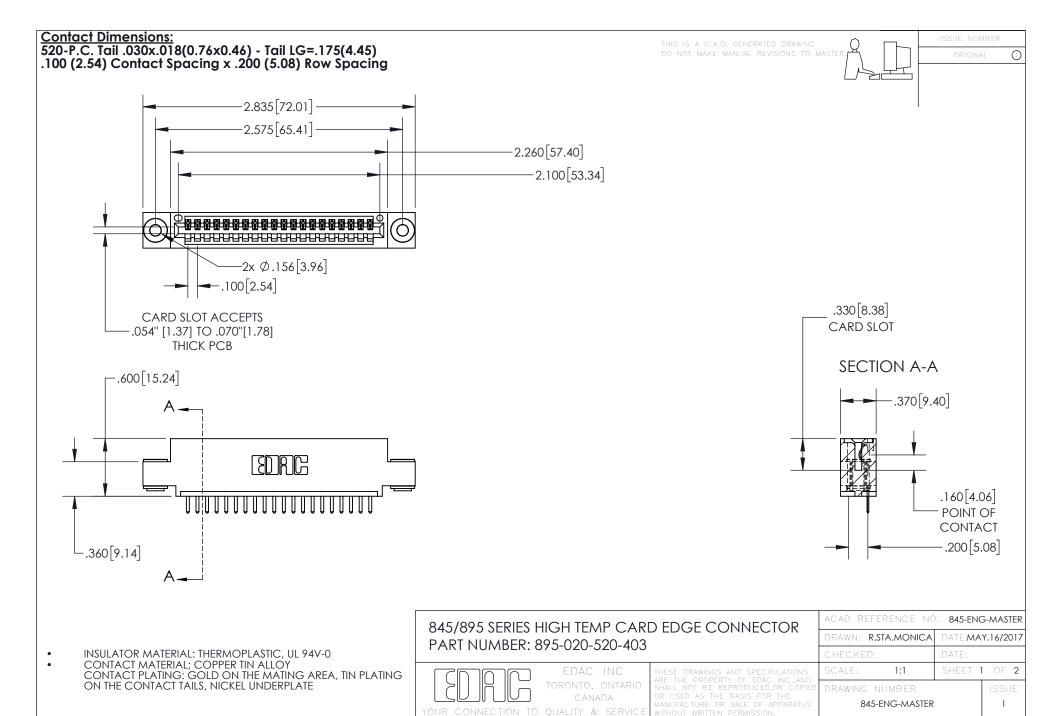

INSULATOR MATERIAL: THERMOPLASTIC POLYESTER, UL 94V-0 DAP MATERIAL AVAILABLE UPON REQUEST

**Contact Code 558** 

CONTACT MATERIAL; COPPER ALLOY CONTACT PLATING: GOLD ON THE MATING AREA, TIN PLATING ON THE CONTACT TAILS, NICKEL UNDERPLATE

## 845/895 SERIES HIGH TEMP CARD EDGE CONNECTOR CONTACT CODE 555,556,558,559,560 DIMENSIONS

YOUR CONNECTION TO QUALITY & SERVICE

Contact Code 559

|   | ACAD REFERENCE NO. 845-ENG-MASTER |                  |  |
|---|-----------------------------------|------------------|--|
|   | DRAWN: R.STA.MONICA               | DATE:MAY.16/2017 |  |
|   | CHECKED:                          | DATE:            |  |
|   | SCALE: 1:1                        | SHEET 2 OF 2     |  |
| D | DRAWING NUMBER                    | ISSUE            |  |

Contact Code 560