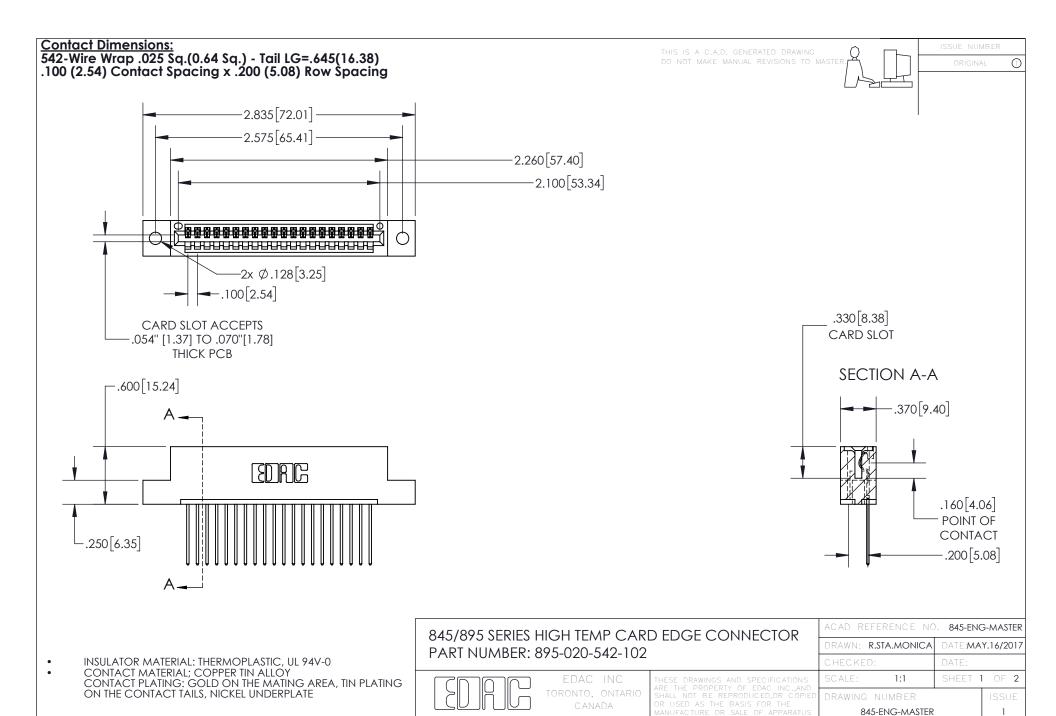

## 845/895 SERIES HIGH TEMP CARD EDGE CONNECTOR CONTACT CODE 555,556,558,559,560 DIMENSIONS

YOUR CONNECTION TO QUALITY & SERVICE

Contact Code 559

|   | ACAD REFERENCE NO. 845-ENG-MASTER |                  |  |
|---|-----------------------------------|------------------|--|
|   | DRAWN: R.STA.MONICA               | DATE:MAY.16/2017 |  |
|   | CHECKED:                          | DATE:            |  |
|   | SCALE: 1:1                        | SHEET 2 OF 2     |  |
| D | DRAWING NUMBER                    | ISSUE            |  |