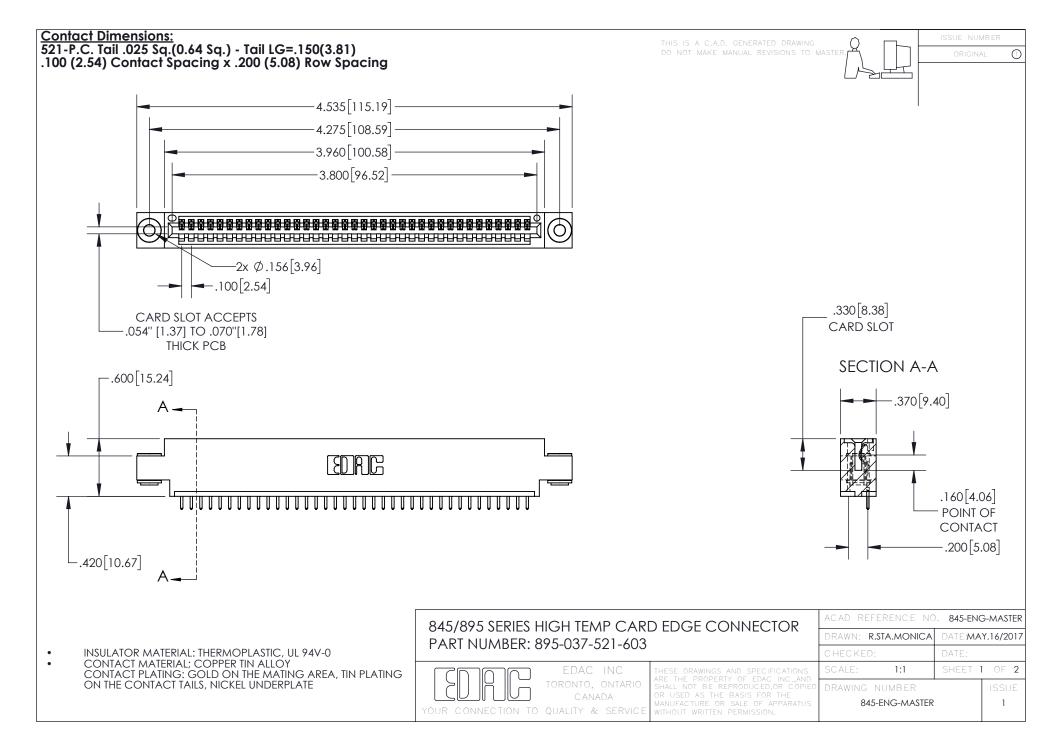

INSULATOR MATERIAL: THERMOPLASTIC POLYESTER, UL 94V-0 DAP MATERIAL AVAILABLE UPON REQUEST

**Contact Code 558** 

CONTACT MATERIAL; COPPER ALLOY CONTACT PLATING: GOLD ON THE MATING AREA, TIN PLATING ON THE CONTACT TAILS, NICKEL UNDERPLATE

## 845/895 SERIES HIGH TEMP CARD EDGE CONNECTOR CONTACT CODE 555,556,558,559,560 DIMENSIONS

YOUR CONNECTION TO QUALITY & SERVICE

Contact Code 559

|   | ACAD REFERENCE NO. 845-ENG-MASTER |                  |  |
|---|-----------------------------------|------------------|--|
|   | DRAWN: R.STA.MONICA               | DATE:MAY.16/2017 |  |
|   | CHECKED:                          | DATE:            |  |
|   | SCALE: 1:1                        | SHEET 2 OF 2     |  |
| D | DRAWING NUMBER                    | ISSUE            |  |

Contact Code 560

845-ENG-MASTER