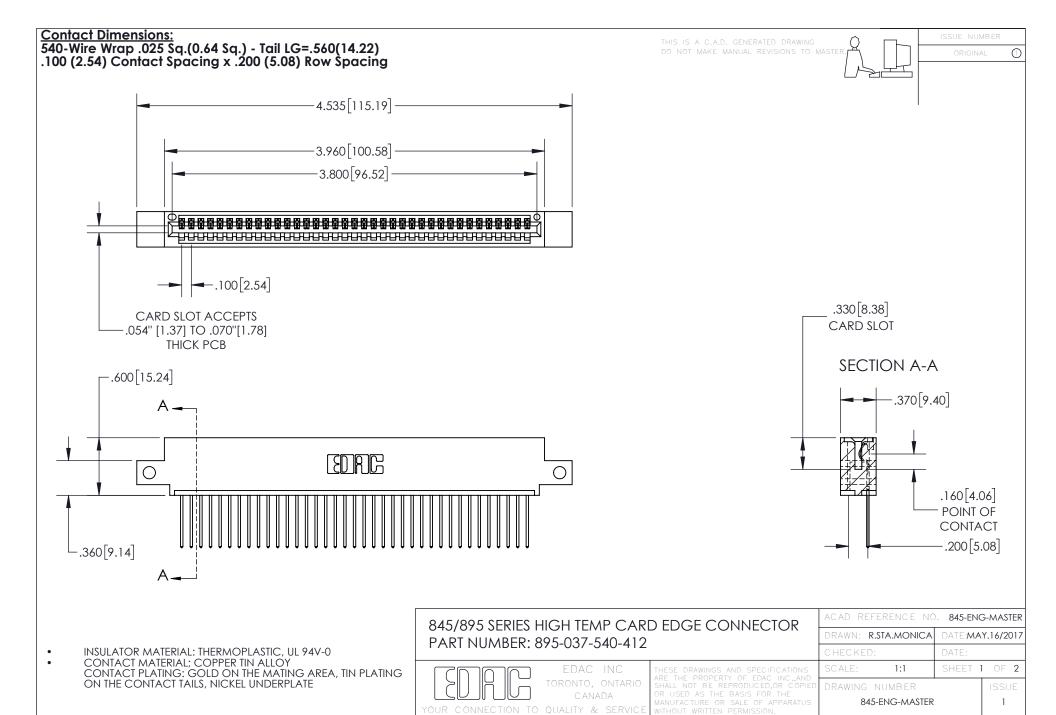

INSULATOR MATERIAL: THERMOPLASTIC POLYESTER, UL 94V-0 DAP MATERIAL AVAILABLE UPON REQUEST

**Contact Code 558** 

CONTACT MATERIAL; COPPER ALLOY CONTACT PLATING: GOLD ON THE MATING AREA, TIN PLATING ON THE CONTACT TAILS, NICKEL UNDERPLATE

## 845/895 SERIES HIGH TEMP CARD EDGE CONNECTOR CONTACT CODE 555,556,558,559,560 DIMENSIONS

YOUR CONNECTION TO QUALITY & SERVICE

Contact Code 559

|   | ACAD REFERENCE NO. 845-ENG-MASTER |                  |  |
|---|-----------------------------------|------------------|--|
|   | DRAWN: R.STA.MONICA               | DATE:MAY.16/2017 |  |
|   | CHECKED:                          | DATE:            |  |
|   | SCALE: 1:1                        | SHEET 2 OF 2     |  |
| D | DRAWING NUMBER                    | ISSUE            |  |

Contact Code 560

845-ENG-MASTER