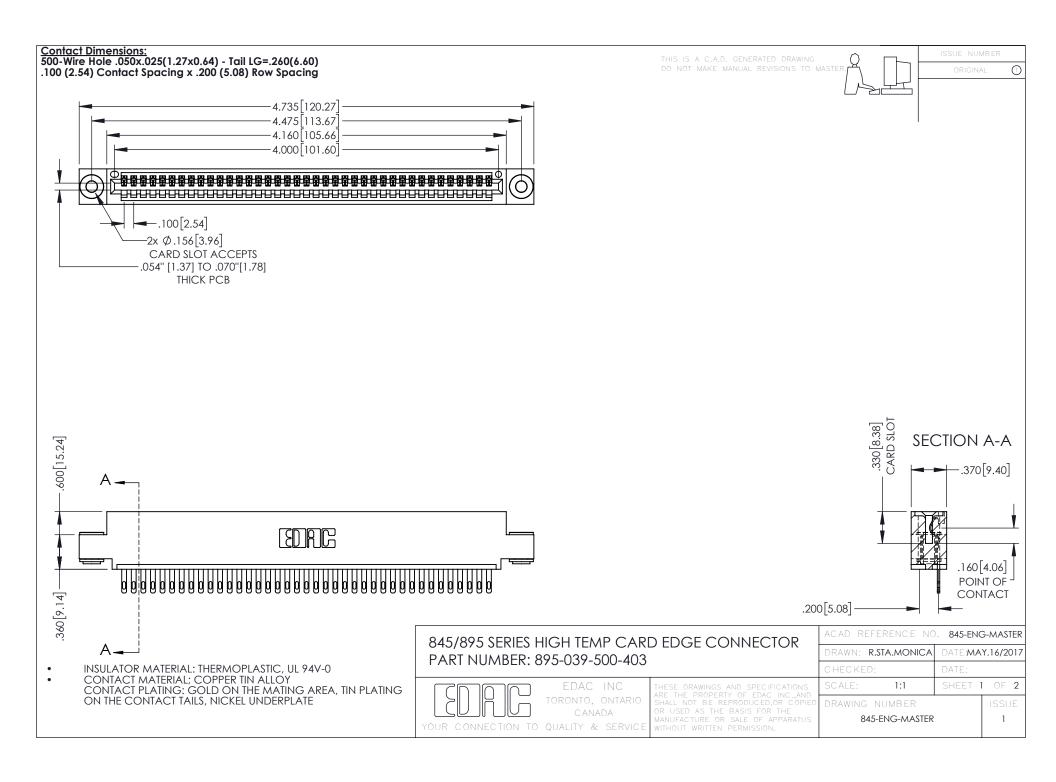

- INSULATOR MATERIAL: THERMOPLASTIC POLYESTER, UL 94V-0 DAP MATERIAL AVAILABLE UPON REQUEST
- CONTACT MATERIAL; COPPER ALLOY

**Contact Code 558** 

CONTACT PLATING: GOLD ON THE MATING AREA, TIN PLATING ON THE CONTACT TAILS, NICKEL UNDERPLATE

## 845/895 SERIES HIGH TEMP CARD EDGE CONNECTOR CONTACT CODE 555,556,558,559,560 DIMENSIONS

YOUR CONNECTION TO QUALITY & SERVICE

Contact Code 559

|   | ACAD REFERENCE NO   | . 845-ENG-MASTER |
|---|---------------------|------------------|
|   | DRAWN: R.STA.MONICA | DATE:MAY.16/2017 |
|   | CHECKED:            | DATE:            |
|   | SCALE: 1:1          | SHEET 2 OF 2     |
| D | DRAWING NUMBER      | ISSUE            |

Contact Code 560

845-ENG-MASTER