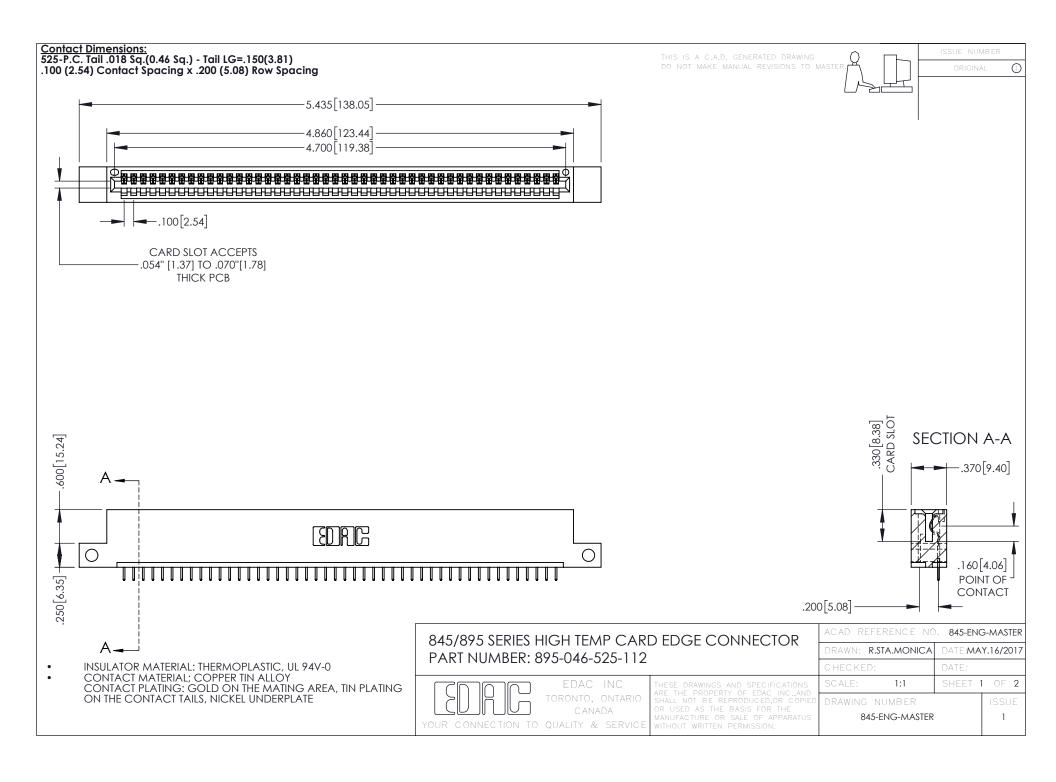

- INSULATOR MATERIAL: THERMOPLASTIC POLYESTER, UL 94V-0 DAP MATERIAL AVAILABLE UPON REQUEST
- CONTACT MATERIAL; COPPER ALLOY

**Contact Code 558** 

CONTACT PLATING: GOLD ON THE MATING AREA, TIN PLATING ON THE CONTACT TAILS, NICKEL UNDERPLATE

## 845/895 SERIES HIGH TEMP CARD EDGE CONNECTOR CONTACT CODE 555,556,558,559,560 DIMENSIONS

YOUR CONNECTION TO QUALITY & SERVICE

Contact Code 559

|   | ACAD REFERENCE NO   | . 845-ENG-MASTER |
|---|---------------------|------------------|
|   | DRAWN: R.STA.MONICA | DATE:MAY.16/2017 |
|   | CHECKED:            | DATE:            |
|   | SCALE: 1:1          | SHEET 2 OF 2     |
| D | DRAWING NUMBER      | ISSUE            |

Contact Code 560

845-ENG-MASTER