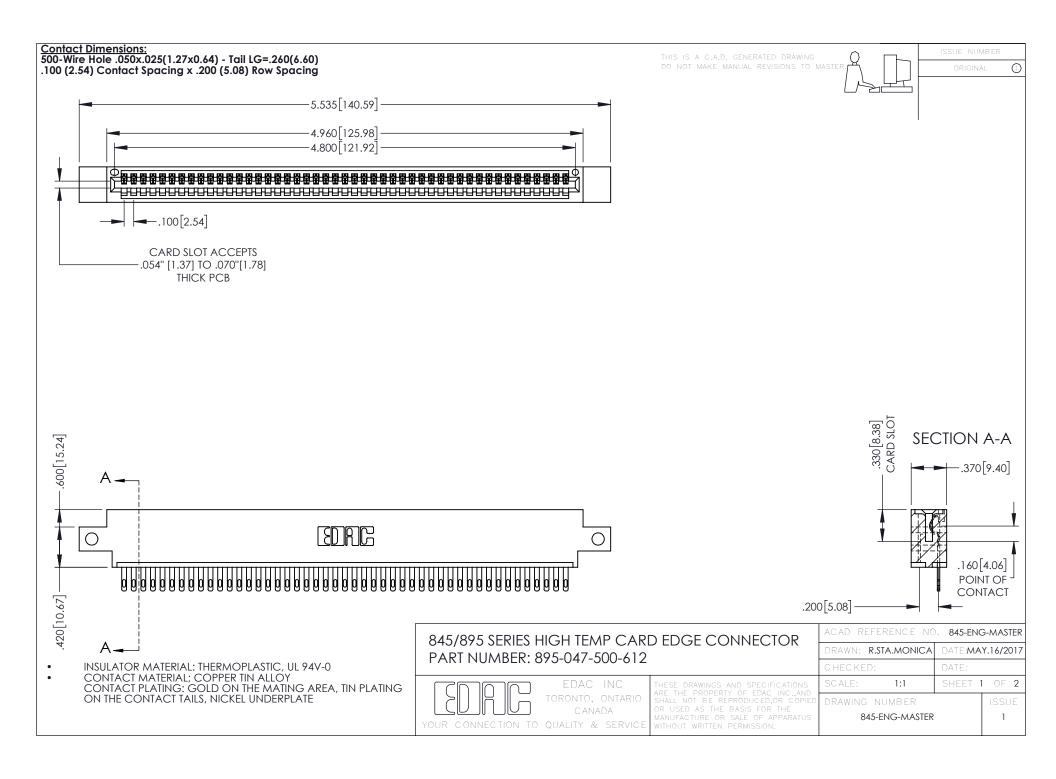

- INSULATOR MATERIAL: THERMOPLASTIC POLYESTER, UL 94V-0 DAP MATERIAL AVAILABLE UPON REQUEST
- CONTACT MATERIAL; COPPER ALLOY

**Contact Code 558** 

CONTACT PLATING: GOLD ON THE MATING AREA, TIN PLATING ON THE CONTACT TAILS, NICKEL UNDERPLATE

## 845/895 SERIES HIGH TEMP CARD EDGE CONNECTOR CONTACT CODE 555,556,558,559,560 DIMENSIONS

YOUR CONNECTION TO QUALITY & SERVICE

Contact Code 559

|   | ACAD REFERENCE NO   | . 845-ENG-MASTER |
|---|---------------------|------------------|
|   | DRAWN: R.STA.MONICA | DATE:MAY.16/2017 |
|   | CHECKED:            | DATE:            |
|   | SCALE: 1:1          | SHEET 2 OF 2     |
| D | DRAWING NUMBER      | ISSUE            |

Contact Code 560

845-ENG-MASTER