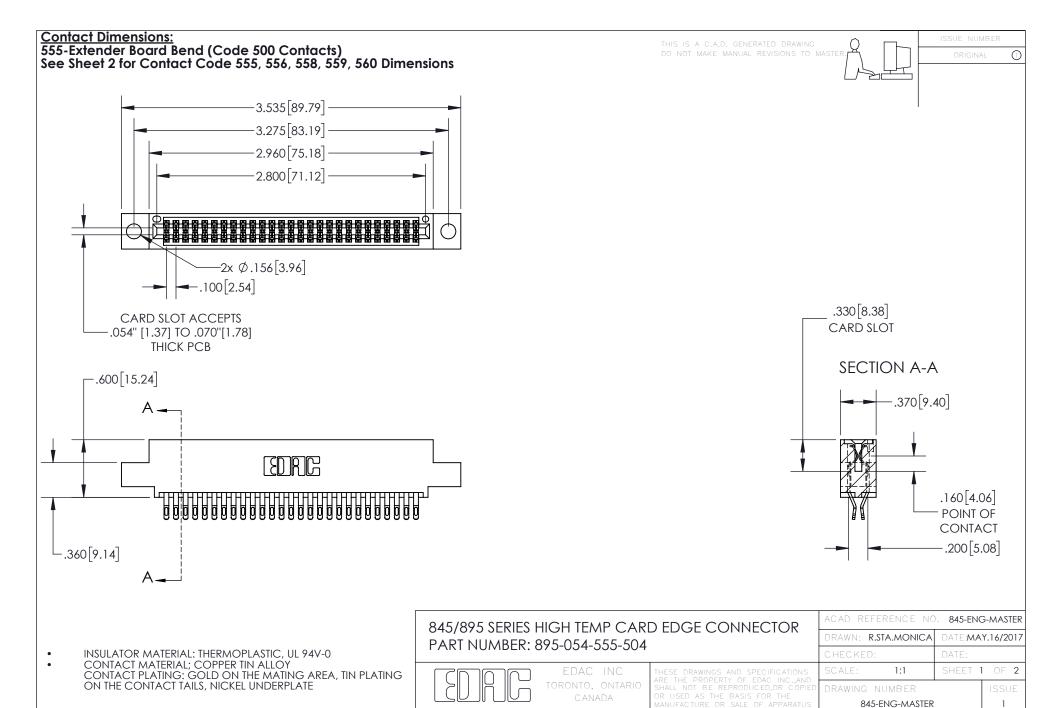

YOUR CONNECTION TO QUALITY & SERVICE

- INSULATOR MATERIAL: THERMOPLASTIC POLYESTER, UL 94V-0 DAP MATERIAL AVAILABLE UPON REQUEST
- CONTACT MATERIAL; COPPER ALLOY

CONTACT PLATING: GOLD ON THE MATING AREA, TIN PLATING ON THE CONTACT TAILS, NICKEL UNDERPLATE