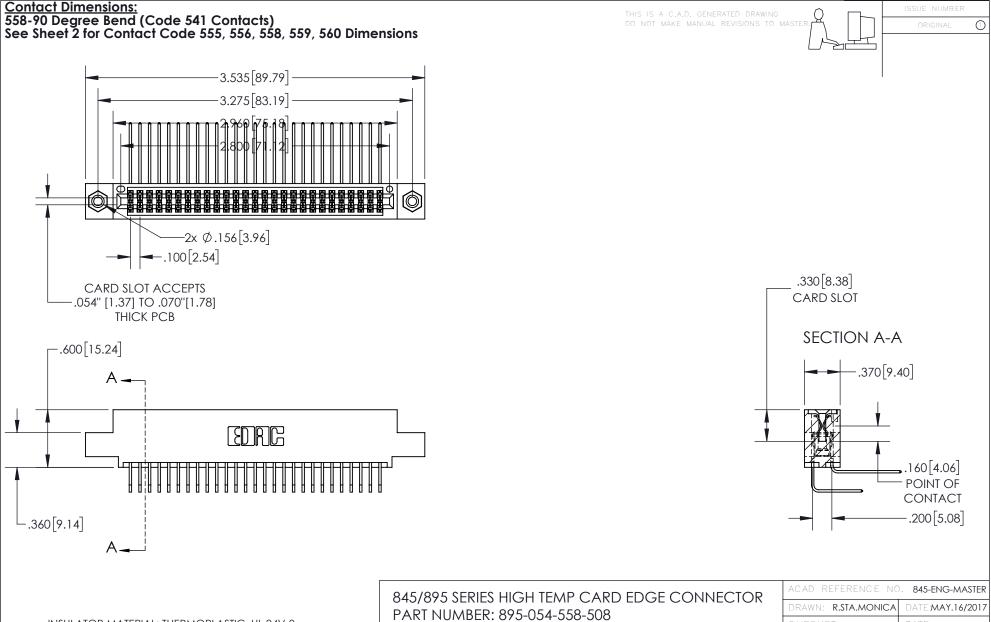

- INSULATOR MATERIAL: THERMOPLASTIC, UL 94V-0
- CONTACT MATERIAL; COPPER TIN ALLOY
  CONTACT PLATING: GOLD ON THE MATING AREA, TIN PLATING
  ON THE CONTACT TAILS, NICKEL UNDERPLATE

YOUR CONNECTION TO QUALITY & SERVICE