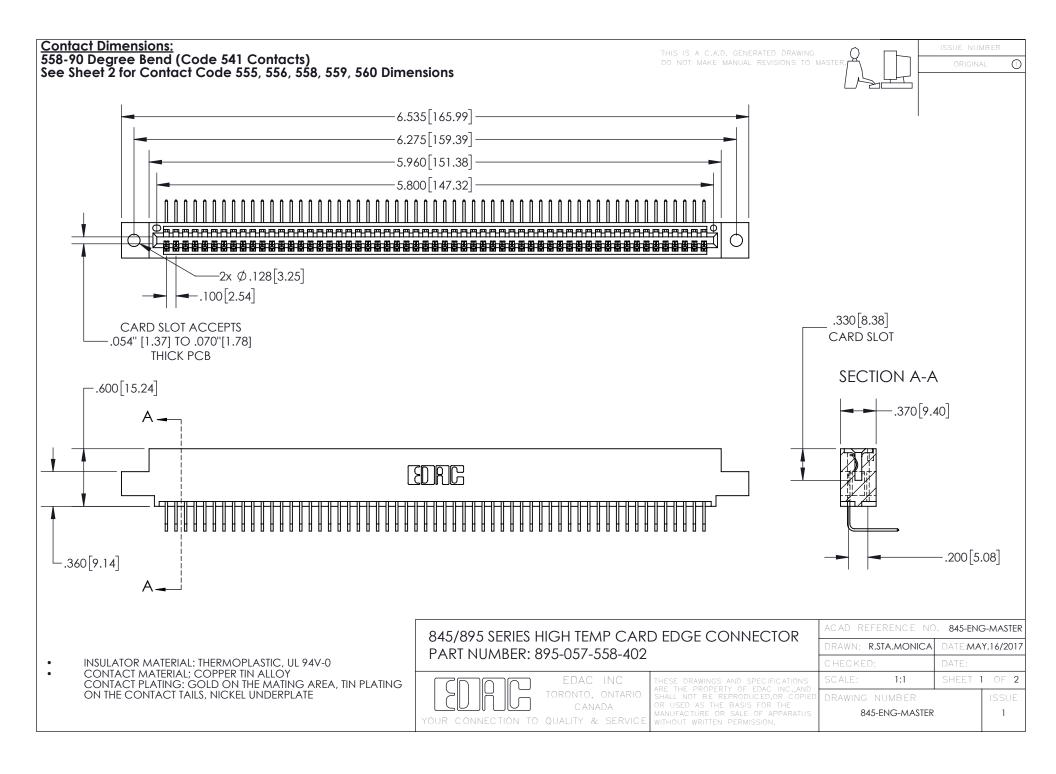

INSULATOR MATERIAL: THERMOPLASTIC POLYESTER, UL 94V-0 DAP MATERIAL AVAILABLE UPON REQUEST

**Contact Code 558** 

CONTACT MATERIAL; COPPER ALLOY CONTACT PLATING: GOLD ON THE MATING AREA, TIN PLATING ON THE CONTACT TAILS, NICKEL UNDERPLATE

## 845/895 SERIES HIGH TEMP CARD EDGE CONNECTOR CONTACT CODE 555,556,558,559,560 DIMENSIONS

YOUR CONNECTION TO QUALITY & SERVICE

Contact Code 559

|   | ACAD REFERENCE NO. 845-ENG-MASTER |                  |  |
|---|-----------------------------------|------------------|--|
|   | DRAWN: R.STA.MONICA               | DATE:MAY.16/2017 |  |
|   | CHECKED:                          | DATE:            |  |
|   | SCALE: 1:1                        | SHEET 2 OF 2     |  |
| D | DRAWING NUMBER                    | ISSUE            |  |

Contact Code 560