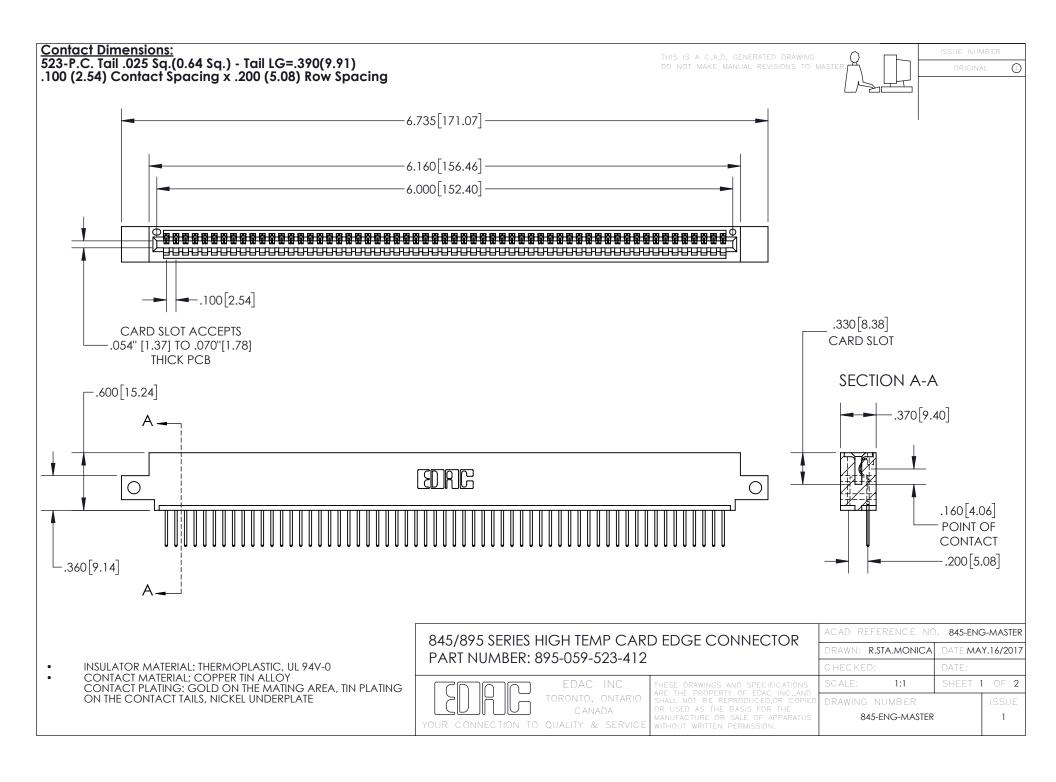

INSULATOR MATERIAL: THERMOPLASTIC POLYESTER, UL 94V-0 DAP MATERIAL AVAILABLE UPON REQUEST

**Contact Code 558** 

CONTACT MATERIAL; COPPER ALLOY CONTACT PLATING: GOLD ON THE MATING AREA, TIN PLATING ON THE CONTACT TAILS, NICKEL UNDERPLATE