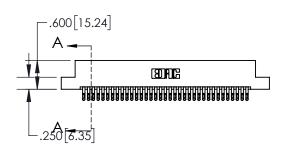

INSULATOR MATERIAL: THERMOPLASTIC, UL 94V-0

THIS IS A C.A.D. GENERATED DRAWING DO NOT MAKE MANUAL REVISIONS TO MASTER.

OBICINIAL

| .330[8.38]<br>CARD SLOT           |  |  |  |  |
|-----------------------------------|--|--|--|--|
| .370[9.40]                        |  |  |  |  |
| SECTION A-A                       |  |  |  |  |
| .160[4.06]<br>POINT OF<br>CONTACT |  |  |  |  |
|                                   |  |  |  |  |