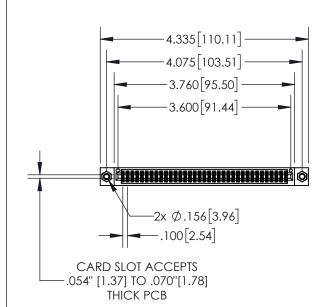

## **Contact Dimensions:**

555-Extender Board Bend (Code 500 Contacts)
See Sheet 2 for Contact Code 555, 556, 558, 559, 560 Dimensions

- 845/895 SERIES HIGH TEMP CARD EDGE CONNECTOR PART NUMBER: 895-070-555-207
- CONTACT MATERIAL; COPPER TIN ALLOY
   CONTACT PLATING: GOLD ON THE MATING AREA, TIN PLATING
   ON THE CONTACT TAILS, NICKEL UNDERPLATE

ACAD REFERENCE NO. 845-ENG-MASTER

DATE:MAY.16/2017

SHEET 1 OF 2

DRAWN: R.STA.MONICA

| PART NUMBER: 895-070-555-207 |                            |                                                                   | CHECKED: |              |
|------------------------------|----------------------------|-------------------------------------------------------------------|----------|--------------|
|                              |                            | THESE DRAWINGS AND SPECIFICATIONS ARE THE PROPERTY OF EDAC INCAND | SCALE:   | 1:2          |
|                              | TORONTO, ONTARIO<br>CANADA | SHALL NOT BE REPRODUCED, OR COPIE OR USED AS THE BASIS FOR THE    | DRAWING  | NUMBER       |
| YOUR CONNECTION TO           | 071171071                  | MANUFACTURE OR SALE OF APPARATUS WITHOUT WRITTEN PERMISSION.      | 84       | 5-ENG-MASTER |