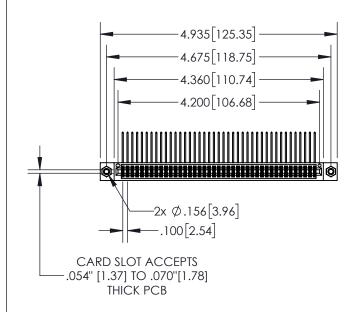

**Contact Dimensions:** 

558-90 Degree Bend (Code 541 Contacts) See Sheet 2 for Contact Code 555, 556, 558, 559, 560 Dimensions

INSULATOR MATERIAL: THERMOPLASTIC, UL 94V-0

- 845/895 SERIES HIGH TEMP CARD EDGE CONNEC PART NUMBER: 895-082-558-508
- CONTACT MATERIAL; COPPER TIN ALLOY CONTACT PLATING: GOLD ON THE MATING AREA, TIN PLATING ON THE CONTACT TAILS, NICKEL UNDERPLATE

CANADA

YOUR CONNECTION TO QUALITY & SERVICE

- INSULATOR MATERIAL: THERMOPLASTIC POLYESTER, UL 94V-0 DAP MATERIAL AVAILABLE UPON REQUEST
- CONTACT MATERIAL; COPPER ALLOY

CONTACT PLATING: GOLD ON THE MATING AREA, TIN PLATING ON THE CONTACT TAILS, NICKEL UNDERPLATE