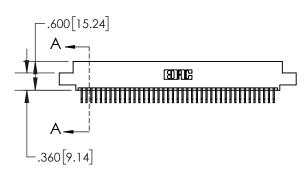

1

| .330[8.38]<br>CARD SLOT     |  |  |  |
|-----------------------------|--|--|--|
| 370[9.40]<br>SECTION A-A    |  |  |  |
| .160[4.06] POINT OF CONTACT |  |  |  |
| 200[5.08]                   |  |  |  |