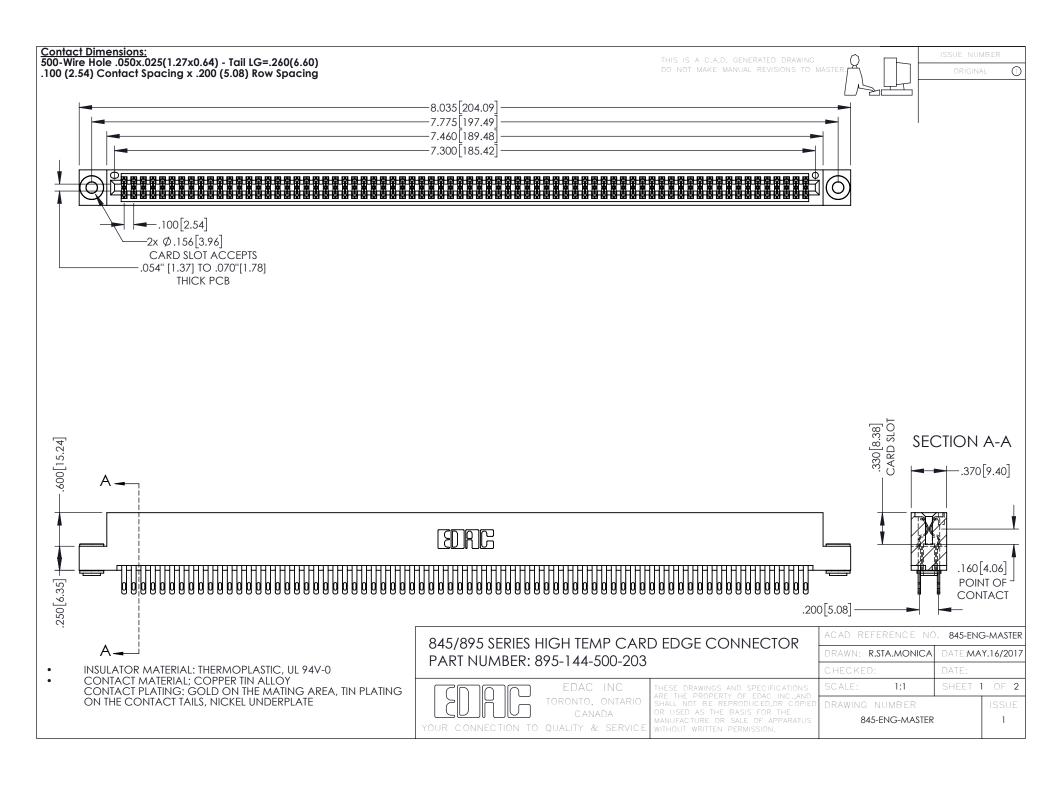

## 845/895 SERIES HIGH TEMP CARD EDGE CONNECTOR CONTACT CODE 555,556,558,559,560 DIMENSIONS

YOUR CONNECTION TO QUALITY & SERVICE

|   | ACAD REFERENCE NO. 845-ENG-MASTER |                  |
|---|-----------------------------------|------------------|
|   | DRAWN: R.STA.MONICA               | DATE:MAY.16/2017 |
|   | CHECKED:                          | DATE:            |
|   | SCALE: 1:1                        | SHEET 2 OF 2     |
| D | DRAWING NUMBER                    | ISSUE            |