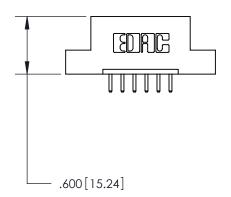

THIS IS A C.A.D. GENERATED DRAWING DO NOT MAKE MANUAL REVISIONS TO MASTER.

ISSUE NUMBER

.165[4.19]

.375 [9.54]

ORIGINAL

1

.060 [1.52] .125(3.18) to .210(5.33) **Outside Tails** .125(3.18) to .210(5.33) **Outside Tails** 