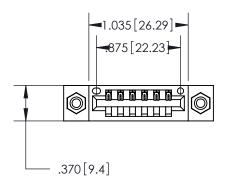

<u>Contact Dimensions:</u> 520-P.C. Tail .030x.018 (0.76x0.46) - Tail LG. = .175 (4.45) .125 (3.18) Contact Spacing x .250 (6.35) Row Spacing

THIS IS A C.A.D. GENERATED DRAWING DO NOT MAKE MANUAL REVISIONS TO MASTER.

846/896 SERIES HIGH TEMP CARD EDGE CONNECTOR PART NUMBER: 896-006-520-108

YOUR CONNECTION TO QUALITY & SERVICE

**EDAC INC** TORONTO, ONTARIO CANADA

THESE DRAWINGS AND SPECIFICATIONS ARE THE PROPERTY OF EDAC INC., AND SHALL NOT BE REPRODUCED, OR COPIED OR USED AS THE BASIS FOR THE MANUFACTURE OR SALE OF APPARATUS WITHOUT WRITTEN PERMISSION.