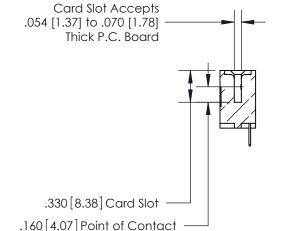

## 846/896 SERIES HIGH TEMP CARD EDGE CONNECTOR CONTACT CODE 555,556,558,559,560 DIMENSIONS

.150 [3.81]

YOUR CONNECTION TO QUALITY & SERVICE

**Contact Code 559** 

**EDAC INC** TORONTO, ONTARIO CANADA

THESE DRAWINGS AND SPECIFICATIONS ARE THE PROPERTY OF EDAC INC.,AND SHALL NOT BE REPRODUCED, OR COPIED OR USED AS THE BASIS FOR THE MANUFACTURE OR SALE OF APPARATUS WITHOUT WRITTEN PERMISSION.