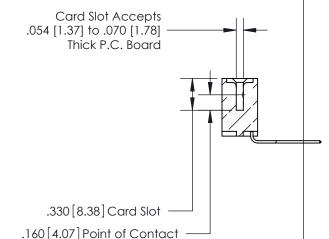

<u>Contact Dimensions:</u>
559-90 Degree Bend (Code 541 Contacts)
See Sheet 2 for Contact Code 555, 556, 558, 559, 560 Dimensions

THIS IS A C.A.D. GENERATED DRAWING DO NOT MAKE MANUAL REVISIONS TO MASTER.

THIS IS A C.A.D. GENERATED DRAWING DO NOT MAKE MANUAL REVISIONS TO MASTER.

ISSUE NUMBER

.165[4.19]

.375 [9.54]

ORIGINAL

1

.060 [1.52] .125(3.18) to .210(5.33) **Outside Tails** .125(3.18) to .210(5.33) **Outside Tails** 

**Contact Code 560** 

INSULATOR MATERIAL: THERMOPLASTIC POLYESTER, UL 94V-0 CONTACT MATERIAL; COPPER, NICKEL, TIN ALLOY CA-725 CONTACT PLATING: GOLD ON THE MATING AREA, TIN-LEAD ON THE CONTACT TAILS, NICKEL UNDERPLATE

**Contact Code 558** 

## 846/896 SERIES HIGH TEMP CARD EDGE CONNECTOR CONTACT CODE 555,556,558,559,560 DIMENSIONS

.150 [3.81]

YOUR CONNECTION TO QUALITY & SERVICE

**Contact Code 559** 

**EDAC INC** TORONTO, ONTARIO CANADA

THESE DRAWINGS AND SPECIFICATIONS ARE THE PROPERTY OF EDAC INC.,AND SHALL NOT BE REPRODUCED, OR COPIED OR USED AS THE BASIS FOR THE MANUFACTURE OR SALE OF APPARATUS WITHOUT WRITTEN PERMISSION.