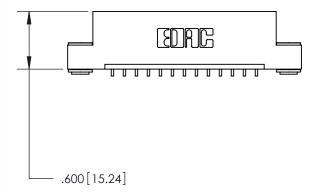

846/896 SERIES HIGH TEMP CARD EDGE CONNECTOR PART NUMBER: 896-013-559-103

YOUR CONNECTION TO QUALITY & SERVICE

**EDAC INC** TORONTO, ONTARIO CANADA

THESE DRAWINGS AND SPECIFICATIONS ARE THE PROPERTY OF EDAC INC.,AND SHALL NOT BE REPRODUCED, OR COPIED OR USED AS THE BASIS FOR THE MANUFACTURE OR SALE OF APPARATUS WITHOUT WRITTEN PERMISSION.

| ACAD REFERENCE NO. | 846-ENG-MASTER   |
|--------------------|------------------|
| DRAWN: J.LEE       | DATE: APR. 22/09 |
| CHECKED:           | DATE:            |
| SCALE: 1:1         | SHEET 1 OF 2     |
| DRAWING NUMBER     | ISSUE            |
| 846-ENG-MASTER     | R 1              |