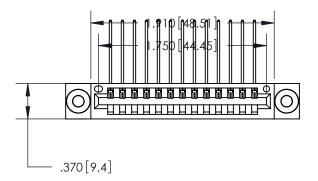

846/896 SERIES HIGH TEMP CARD EDGE CONNECTOR PART NUMBER: 896-013-559-103

YOUR CONNECTION TO QUALITY & SERVICE

**EDAC INC** TORONTO, ONTARIO CANADA

THESE DRAWINGS AND SPECIFICATIONS ARE THE PROPERTY OF EDAC INC.,AND SHALL NOT BE REPRODUCED, OR COPIED OR USED AS THE BASIS FOR THE MANUFACTURE OR SALE OF APPARATUS WITHOUT WRITTEN PERMISSION.

| ACAD REFERENCE NO. | 846-ENG-MASTER   |
|--------------------|------------------|
| DRAWN: J.LEE       | DATE: APR. 22/09 |
| CHECKED:           | DATE:            |
| SCALE: 1:1         | SHEET 1 OF 2     |
| DRAWING NUMBER     | ISSUE            |
| 846-ENG-MASTER     | R 1              |