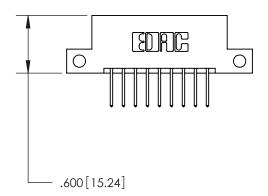

846/896 SERIES HIGH TEMP CARD EDGE CONNECTOR PART NUMBER: 896-018-526-212

YOUR CONNECTION TO QUALITY & SERVICE

**EDAC INC** TORONTO, ONTARIO CANADA

THESE DRAWINGS AND SPECIFICATIONS ARE THE PROPERTY OF EDAC INC.,AND SHALL NOT BE REPRODUCED, OR COPIED OR USED AS THE BASIS FOR THE MANUFACTURE OR SALE OF APPARATUS WITHOUT WRITTEN PERMISSION.

ISSUE NUMBER

ORIGINAL

1

INSULATOR MATERIAL: THERMOPLASTIC POLYESTER, UL 94V-0

CONTACT MATERIAL; COPPER, NICKEL, TIN ALLOY CA-725 CONTACT PLATING: GOLD ON THE MATING AREA, TIN-LEAD ON THE CONTACT TAILS, NICKEL UNDERPLATE