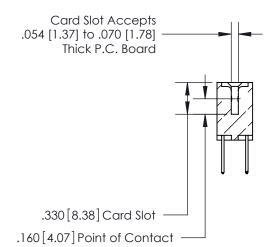

## 846/896 SERIES HIGH TEMP CARD EDGE CONNECTOR CONTACT CODE 555,556,558,559,560 DIMENSIONS

.150 [3.81]

YOUR CONNECTION TO QUALITY & SERVICE

**Contact Code 559** 

**EDAC INC** TORONTO, ONTARIO CANADA

THESE DRAWINGS AND SPECIFICATIONS ARE THE PROPERTY OF EDAC INC.,AND SHALL NOT BE REPRODUCED, OR COPIED OR USED AS THE BASIS FOR THE MANUFACTURE OR SALE OF APPARATUS WITHOUT WRITTEN PERMISSION.

**Contact Code 560** 

INSULATOR MATERIAL: THERMOPLASTIC POLYESTER, UL 94V-0 CONTACT MATERIAL; COPPER, NICKEL, TIN ALLOY CA-725 CONTACT PLATING: GOLD ON THE MATING AREA, TIN-LEAD ON THE CONTACT TAILS, NICKEL UNDERPLATE

**Contact Code 558** 