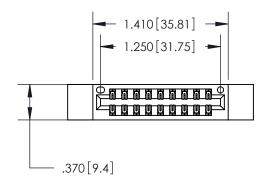

846/896 SERIES HIGH TEMP CARD EDGE CONNECTOR PART NUMBER: 896-018-526-212

YOUR CONNECTION TO QUALITY & SERVICE

**EDAC INC** TORONTO, ONTARIO CANADA

THESE DRAWINGS AND SPECIFICATIONS ARE THE PROPERTY OF EDAC INC.,AND SHALL NOT BE REPRODUCED, OR COPIED OR USED AS THE BASIS FOR THE MANUFACTURE OR SALE OF APPARATUS WITHOUT WRITTEN PERMISSION.

<u>Contact Dimensions:</u> 526-P.C. Tail .018 Sq. (0.46 Sq.) - Tail LG. =.350 (8.89) .125 (3.18) Contact Spacing x .250 (6.35) Row Spacing

THIS IS A C.A.D. GENERATED DRAWING DO NOT MAKE MANUAL REVISIONS TO MASTER.