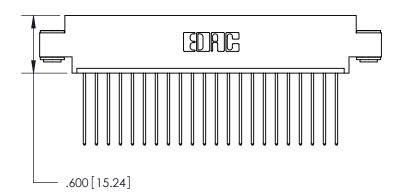

Contact Dimensions: 541-Wire Wrap .025 Sq. (0.64 Sq.) - Tail LG. =.750 (19.05) .125 (3.18) Contact Spacing x .250 (6.35) Row Spacing -3.560[90.42]-3.295 83.69 3.035 [77.09] 2.875 [73.03]

- .370[9.4]

THIS IS A C.A.D. GENERATED DRAWING DO NOT MAKE MANUAL REVISIONS TO MASTER.

ISSUE NUMBER

ORIGINAL

Card Slot Accepts .054 [1.37] to .070 [1.78] Thick P.C. Board

> .330 [8.38] Card Slot .160 [4.07] Point of Contact -

INSULATOR MATERIAL: THERMOPLASTIC POLYESTER, UL 94V-0 CONTACT MATERIAL; COPPER, NICKEL, TIN ALLOY CA-725 CONTACT PLATING: GOLD ON THE MATING AREA, TIN-LEAD

ON THE CONTACT TAILS, NICKEL UNDERPLATE