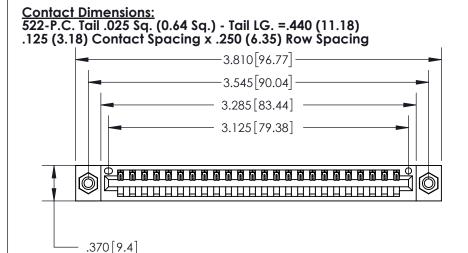

1

.060 [1.52] .125(3.18) to .210(5.33) **Outside Tails** .125(3.18) to .210(5.33) **Outside Tails** 

**Contact Code 560** 

INSULATOR MATERIAL: THERMOPLASTIC POLYESTER, UL 94V-0 CONTACT MATERIAL; COPPER, NICKEL, TIN ALLOY CA-725 CONTACT PLATING: GOLD ON THE MATING AREA, TIN-LEAD ON THE CONTACT TAILS, NICKEL UNDERPLATE

**Contact Code 558** 