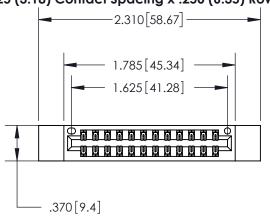

846/896 SERIES HIGH TEMP CARD EDGE CONNECTOR PART NUMBER: 896-024-526-212

**EDAC INC** TORONTO, ONTARIO CANADA

THESE DRAWINGS AND SPECIFICATIONS ARE THE PROPERTY OF EDAC INC.,AND SHALL NOT BE REPRODUCED, OR COPIED OR USED AS THE BASIS FOR THE MANUFACTURE OR SALE OF APPARATUS WITHOUT WRITTEN PERMISSION.

| ACAD REFERENCE NO. | 846-ENG-MASTER   | 3 |
|--------------------|------------------|---|
| DRAWN: J.LEE       | DATE: APR. 22/09 | 7 |
| CHECKED:           | DATE:            |   |
| SCALE: 1:1         | SHEET 1 OF 2     | 7 |
| DRAWING NUMBER     | ISSUE            | ٦ |
| 846-ENG-MASTER     | 1                |   |