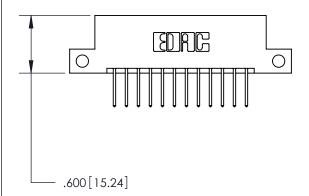

THIS IS A C.A.D. GENERATED DRAWING DO NOT MAKE MANUAL REVISIONS TO MASTER.

ISSUE NUMBER

.165[4.19]

.375 [9.54]

ORIGINAL

1

.060 [1.52] .125(3.18) to .210(5.33) **Outside Tails** .125(3.18) to .210(5.33) **Outside Tails** 

**Contact Code 558** 