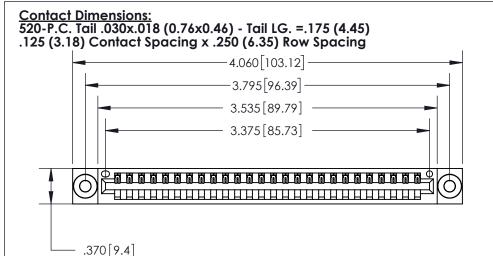

THIS IS A C.A.D. GENERATED DRAWING DO NOT MAKE MANUAL REVISIONS TO MASTER.

ISSUE NUMBER ORIGINAL

Card Slot Accepts .054 [1.37] to .070 [1.78] Thick P.C. Board .330 [8.38] Card Slot .160 [4.07] Point of Contact -

INSULATOR MATERIAL: THERMOPLASTIC POLYESTER, UL 94V-0 CONTACT MATERIAL; COPPER, NICKEL, TIN ALLOY CA-725 CONTACT PLATING: GOLD ON THE MATING AREA, TIN-LEAD ON THE CONTACT TAILS, NICKEL UNDERPLATE

846/896 SERIES HIGH TEMP CARD EDGE CONNECTOR PART NUMBER: 896-026-520-603

YOUR CONNECTION TO QUALITY & SERVICE

**EDAC INC** TORONTO, ONTARIO CANADA

THESE DRAWINGS AND SPECIFICATIONS ARE THE PROPERTY OF EDAC INC.,AND SHALL NOT BE REPRODUCED, OR COPIED OR USED AS THE BASIS FOR THE MANUFACTURE OR SALE OF APPARATUS WITHOUT WRITTEN PERMISSION.

| ACAD REFERENCE NO. | 846-ENG-MASTER   |
|--------------------|------------------|
| DRAWN: J.LEE       | DATE: APR. 22/09 |
| CHECKED:           | DATE:            |
| SCALE: 1:1         | SHEET 1 OF 2     |
| DRAWING NUMBER     | ISSUE            |
| 846-FNG-MASTER     | 1                |