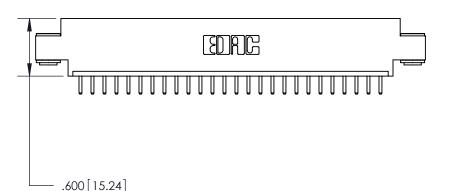

THIS IS A C.A.D. GENERATED DRAWING DO NOT MAKE MANUAL REVISIONS TO MASTER.

ISSUE NUMBER

.165[4.19]

.375 [9.54]

ORIGINAL

1

.060 [1.52] .125(3.18) to .210(5.33) **Outside Tails** .125(3.18) to .210(5.33) **Outside Tails** 

**Contact Code 560** 

INSULATOR MATERIAL: THERMOPLASTIC POLYESTER, UL 94V-0 CONTACT MATERIAL; COPPER, NICKEL, TIN ALLOY CA-725 CONTACT PLATING: GOLD ON THE MATING AREA, TIN-LEAD ON THE CONTACT TAILS, NICKEL UNDERPLATE

**Contact Code 558** 

## 846/896 SERIES HIGH TEMP CARD EDGE CONNECTOR CONTACT CODE 555,556,558,559,560 DIMENSIONS

.150 [3.81]

YOUR CONNECTION TO QUALITY & SERVICE

**Contact Code 559** 

**EDAC INC** TORONTO, ONTARIO CANADA

THESE DRAWINGS AND SPECIFICATIONS ARE THE PROPERTY OF EDAC INC.,AND SHALL NOT BE REPRODUCED, OR COPIED OR USED AS THE BASIS FOR THE MANUFACTURE OR SALE OF APPARATUS WITHOUT WRITTEN PERMISSION.

| ACAD REFERENCE NO. | 846-ENG-MASTER   |
|--------------------|------------------|
| DRAWN: J.LEE       | DATE: APR. 22/09 |
| CHECKED:           | DATE:            |
| SCALE: 1:1         | SHEET 2 OF 2     |
| DRAWING NUMBER     | ISSUE            |
| 846-ENG-MASTER     | 1                |