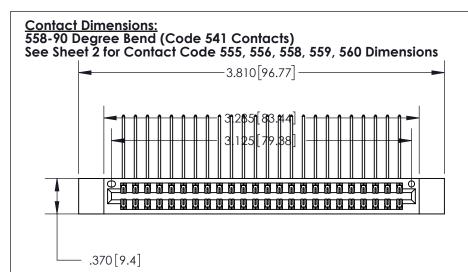

INSULATOR MATERIAL: THERMOPLASTIC POLYESTER, UL 94V-0 CONTACT MATERIAL; COPPER, NICKEL, TIN ALLOY CA-725

CONTACT PLATING: GOLD ON THE MATING AREA, TIN-LEAD

ON THE CONTACT TAILS, NICKEL UNDERPLATE

846/896 SERIES HIGH TEMP CARD EDGE CONNECTOR PART NUMBER: 896-048-558-212

ISSUE NUMBER

ORIGINAL

1

Card Slot Accepts .054 [1.37] to .070 [1.78] Thick P.C. Board

.330 [8.38] Card Slot

.160 [4.07] Point of Contact -

THIS IS A C.A.D. GENERATED DRAWING DO NOT MAKE MANUAL REVISIONS TO MASTER.