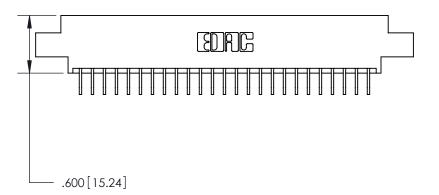

ISSUE NUMBER ORIGINAL 1

ACAD REFERENCE NO.

846/896 SERIES HIGH TEMP CARD EDGE CONNECTOR PART NUMBER: 896-050-559-802

YOUR CONNECTION TO QUALITY & SERVICE

**EDAC INC** TORONTO, ONTARIO CANADA

THESE DRAWINGS AND SPECIFICATIONS ARE THE PROPERTY OF EDAC INC., AND SHALL NOT BE REPRODUCED, OR COPIED OR USED AS THE BASIS FOR THE MANUFACTURE OR SALE OF APPARATUS WITHOUT WRITTEN PERMISSION.

<u>Contact Dimensions:</u>
559-90 Degree Bend (Code 541 Contacts)
See Sheet 2 for Contact Code 555, 556, 558, 559, 560 Dimensions -3.935[99.95]-3.670 93.22

— .370[9.4]

THIS IS A C.A.D. GENERATED DRAWING DO NOT MAKE MANUAL REVISIONS TO MASTER.