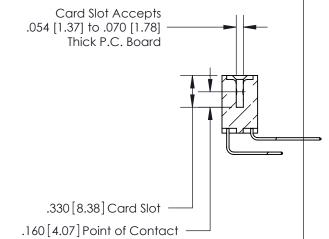

846-ENG-MASTER

INSULATOR MATERIAL: THERMOPLASTIC POLYESTER, UL 94V-0 CONTACT MATERIAL; COPPER, NICKEL, TIN ALLOY CA-725 CONTACT PLATING: GOLD ON THE MATING AREA, TIN-LEAD ON THE CONTACT TAILS, NICKEL UNDERPLATE