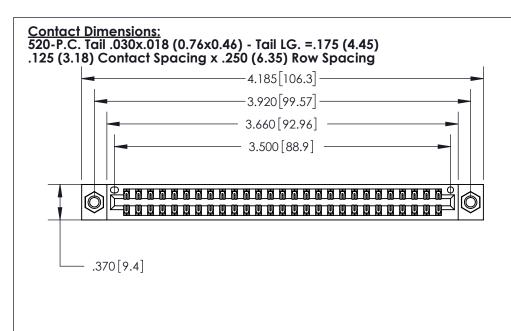

THIS IS A C.A.D. GENERATED DRAWING DO NOT MAKE MANUAL REVISIONS TO MASTER.

ORIGINAL

Card Slot Accepts .054 [1.37] to .070 [1.78] Thick P.C. Board .330 [8.38] Card Slot

.160 [4.07] Point of Contact -

.600 [15.24]

INSULATOR MATERIAL: THERMOPLASTIC POLYESTER, UL 94V-0 CONTACT MATERIAL; COPPER, NICKEL, TIN ALLOY CA-725

CONTACT PLATING: GOLD ON THE MATING AREA, TIN-LEAD ON THE CONTACT TAILS, NICKEL UNDERPLATE

846/896 SERIES HIGH TEMP CARD EDGE CONNECTOR PART NUMBER: 896-054-520-207