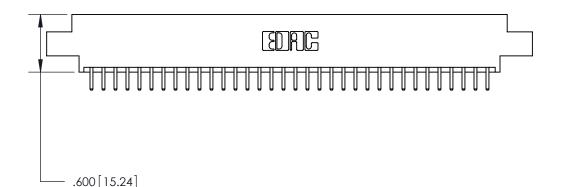

THIS IS A C.A.D. GENERATED DRAWING DO NOT MAKE MANUAL REVISIONS TO MASTER.

ISSUE NUMBER

ORIGINAL

1

.060 [1.52] .200 [5.08] .210[5.33] -.660 [16.76]

.060 [1.52] .150 [3.81] .260[6.6] -**Outside Tails** .660[16.76]

## 846/896 SERIES HIGH TEMP CARD EDGE CONNECTOR CONTACT CODE 555,556,558,559,560 DIMENSIONS

YOUR CONNECTION TO QUALITY & SERVICE

**EDAC INC** TORONTO, ONTARIO CANADA

THESE DRAWINGS AND SPECIFICATIONS ARE THE PROPERTY OF EDAC INC.,AND SHALL NOT BE REPRODUCED, OR COPIED OR USED AS THE BASIS FOR THE MANUFACTURE OR SALE OF APPARATUS WITHOUT WRITTEN PERMISSION.

**Outside Tails** 

|  | ACAD REFERENCE NO. |       | 846-ENG-MASTER   |        |
|--|--------------------|-------|------------------|--------|
|  | DRAWN:             | J.LEE | DATE: APR. 22/09 |        |
|  | CHECKED:           |       | DATE:            |        |
|  | SCALE:             | 1:1   | SHEET            | 2 OF 2 |
|  | DRAWING NUMBER     |       | ISSUE            |        |

846-ENG-MASTER