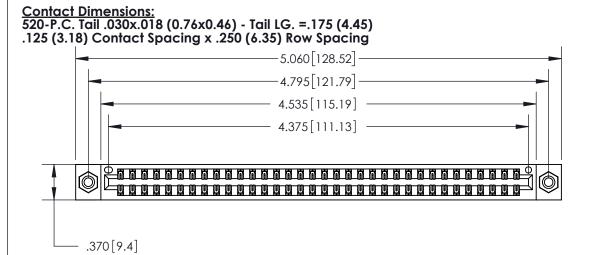

THIS IS A C.A.D. GENERATED DRAWING DO NOT MAKE MANUAL REVISIONS TO MASTER.

ISSUE NUMBER

ORIGINAL

Card Slot Accepts .054 [1.37] to .070 [1.78] Thick P.C. Board .330 [8.38] Card Slot .160 [4.07] Point of Contact -

CONTACT MATERIAL; COPPER, NICKEL, TIN ALLOY CA-725 CONTACT PLATING: GOLD ON THE MATING AREA, TIN-LEAD

INSULATOR MATERIAL: THERMOPLASTIC POLYESTER, UL 94V-0 ON THE CONTACT TAILS, NICKEL UNDERPLATE

## 846/896 SERIES HIGH TEMP CARD EDGE CONNECTOR PART NUMBER: 896-068-520-808

YOUR CONNECTION TO QUALITY & SERVICE

**EDAC INC** TORONTO, ONTARIO CANADA

THESE DRAWINGS AND SPECIFICATIONS ARE THE PROPERTY OF EDAC INC.,AND SHALL NOT BE REPRODUCED, OR COPIED OR USED AS THE BASIS FOR THE MANUFACTURE OR SALE OF APPARATUS WITHOUT WRITTEN PERMISSION.

| ACAD REFERENCE NO. | 846-ENG-MASTER   |  |
|--------------------|------------------|--|
| DRAWN: J.LEE       | DATE: APR. 22/09 |  |
| CHECKED:           | DATE:            |  |
| SCALE: 1:1         | SHEET 1 OF 2     |  |
| DRAWING NUMBER     | ISSUE            |  |
| 846-ENG-MASTER     | 1                |  |