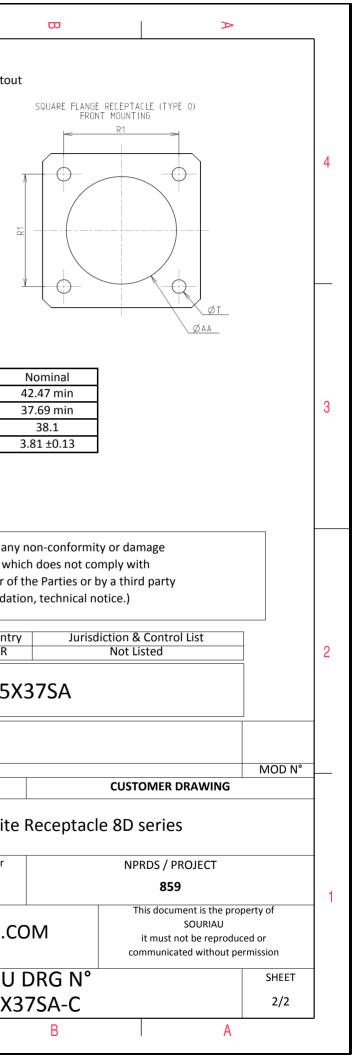

F

А

| Connecto  | r dimension   |
|-----------|---------------|
| Dim       | Nominal       |
| Р         | 3.91±0.2      |
| PP        | 6.15±0.2      |
| R1        | 38.1          |
| R2        | 34.93         |
| S         | 46±0.3        |
| V         | 20.07+0/-1.25 |
| W         | 2.1/3.2       |
| Z         | 31.5 Max      |
| VV THREAD | M37x1-6g      |