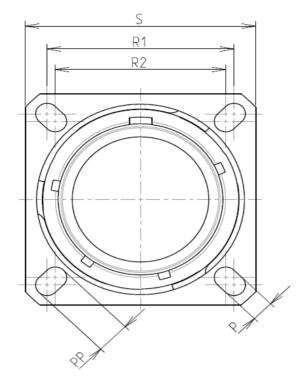

F

А

| Connecto  | r dimension   |
|-----------|---------------|
| Dim       | Nominal       |
| Р         | 3.91±0.2      |
| PP        | 6.15±0.2      |
| R1        | 38.1          |
| R2        | 34.93         |
| S         | 46±0.3        |
| V         | 20.07+0/-1.25 |
| W         | 2.1/3.2       |
| Z         | 31.5 Max      |
| VV THREAD | M37x1-6g      |