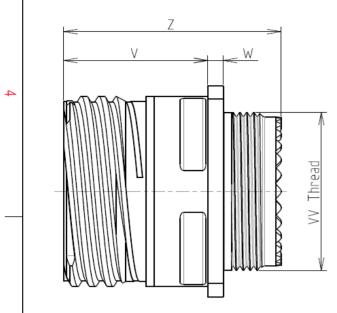

F

А

| Connecto  | r dimension   |
|-----------|---------------|
| Dim       | Nominal       |
| Р         | 3.91±0.2      |
| PP        | 6.15±0.2      |
| R1        | 38.1          |
| R2        | 34.93         |
| S         | 46±0.3        |
| V         | 20.07+0/-1.25 |
| W         | 2.1/3.2       |
| Z         | 31.5 Max      |
| VV THREAD | M37x1-6g      |