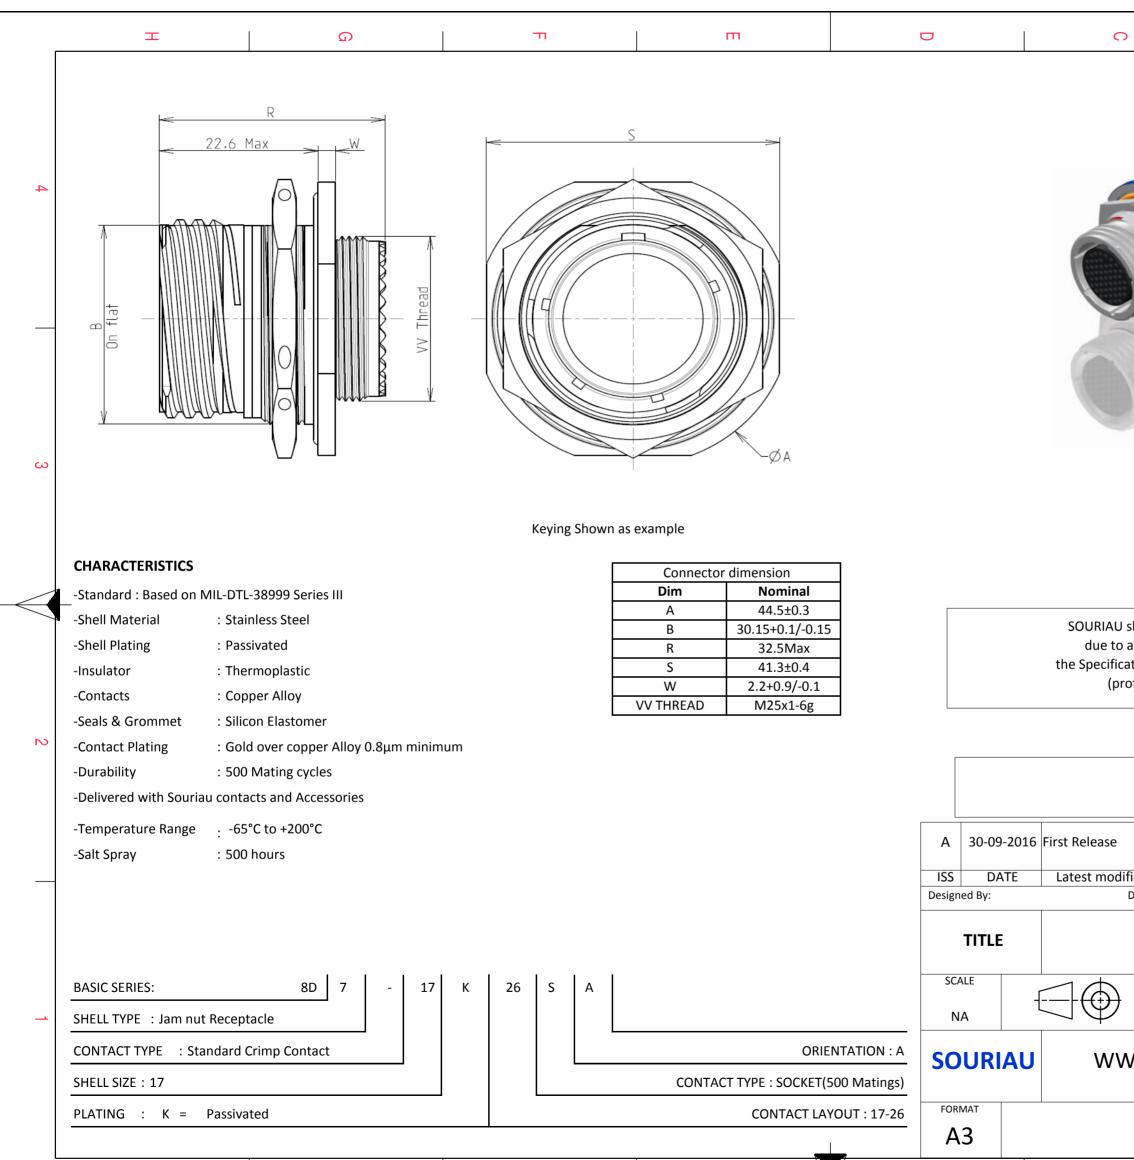

F

Е

D

(

Н

G

|                                                                                                                                                                                                                                                                                                                     | σ     |                               | A            |        |   |
|---------------------------------------------------------------------------------------------------------------------------------------------------------------------------------------------------------------------------------------------------------------------------------------------------------------------|-------|-------------------------------|--------------|--------|---|
|                                                                                                                                                                                                                                                                                                                     |       |                               |              |        | 4 |
| LAYOUT SHOWN AS EXA                                                                                                                                                                                                                                                                                                 | AMPLE |                               |              |        | 3 |
| U shall not be liable for any non-conformity or damage<br>of a use of the Products which does not comply with<br>cations issued by either of the Parties or by a third party<br>rofessional recommendation, technical notice.)<br>Country     Jurisdiction & Control List<br>FR     Not Listed       PN: 8D717K26SA |       |                               |              |        | 2 |
| lification - by                                                                                                                                                                                                                                                                                                     | 1     |                               |              | MOD N° |   |
| Date: CUSTOMER DRAWING                                                                                                                                                                                                                                                                                              |       |                               |              |        |   |
| Stainless Steel Receptacle 8D series                                                                                                                                                                                                                                                                                |       |                               |              |        |   |
| General linear<br>Tolerances:<br>±                                                                                                                                                                                                                                                                                  |       | NPRDS / PROJECT<br><b>859</b> | -            |        | 1 |
| This document is the property of     SOURIAU.COM     it must not be reproduced or     communicated without permission                                                                                                                                                                                               |       |                               |              |        |   |
| SOURIAU I<br>8D717K2                                                                                                                                                                                                                                                                                                |       |                               | SHEET<br>1/2 |        |   |
| $\frac{B}{B} = \frac{B}{A}$                                                                                                                                                                                                                                                                                         |       |                               |              |        |   |
|                                                                                                                                                                                                                                                                                                                     |       |                               |              |        |   |
|                                                                                                                                                                                                                                                                                                                     |       |                               |              |        |   |