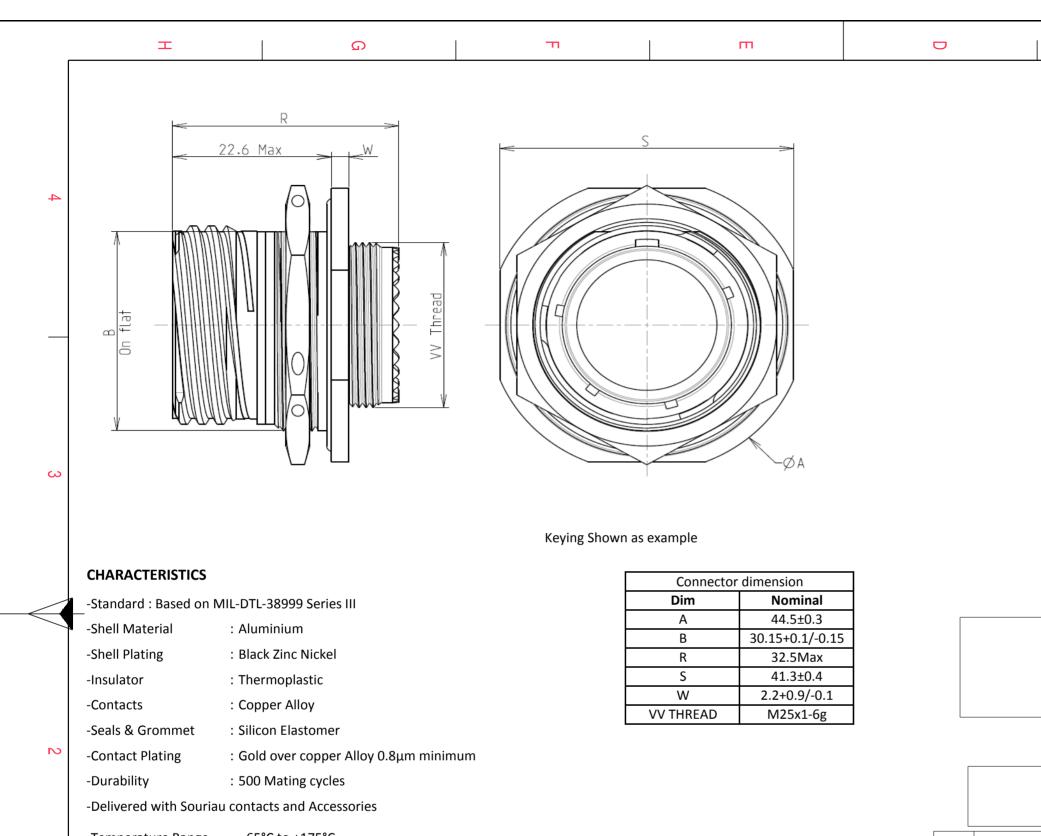

: -65°C to +175°C -Temperature Range

: 500 hours -Salt Spray : 38.81 g ± 10%

-Mass

\_

BASIC SERIES: 8D 7 -SHELL TYPE : Jam nut Receptacle CONTACT TYPE : Standard Crimp Contact SHELL SIZE : 17

PLATING : Z = Black Zinc Nickel

Н

SCALE NA ORIENTATION : E **SOURIAU** WW CONTACT TYPE : PIN(500 Matings) FORMAT CONTACT LAYOUT : 17-35 Α3

D

А

ISS

Designed By:

01-10-2016 First Release

DATE

TITLE

| 0                                                                                                                                                                                                                                                                                                             |                                    | σ                                |              | A                  |   |  |  |
|---------------------------------------------------------------------------------------------------------------------------------------------------------------------------------------------------------------------------------------------------------------------------------------------------------------|------------------------------------|----------------------------------|--------------|--------------------|---|--|--|
|                                                                                                                                                                                                                                                                                                               | OUT SHOWN AS EXA                   | MPLE                             |              |                    | 4 |  |  |
|                                                                                                                                                                                                                                                                                                               |                                    |                                  |              |                    |   |  |  |
| SOURIAU shall not be liable for any non-conformity or damage<br>due to a use of the Products which does not comply with<br>the Specifications issued by either of the Parties or by a third party<br>(professional recommendation, technical notice.)<br>Country Jurisdiction & Control List<br>FR Not Listed |                                    |                                  |              |                    |   |  |  |
| irst Release                                                                                                                                                                                                                                                                                                  | PN: 8D717Z                         | 35PE                             |              | MODIN <sup>®</sup> | _ |  |  |
| Latest modification - by Date: CUSTOMER DRAWIN                                                                                                                                                                                                                                                                |                                    |                                  | MOD N°       | $\left  - \right $ |   |  |  |
|                                                                                                                                                                                                                                                                                                               | Aluminium                          | Receptacle                       | 8D series    |                    |   |  |  |
| ∃⊕<br>www.                                                                                                                                                                                                                                                                                                    | General linear<br>Tolerances:<br>± | This document is the property of |              |                    | 1 |  |  |
|                                                                                                                                                                                                                                                                                                               | SOURIAU I<br>8D717Z3               |                                  | SHEET<br>1/2 |                    |   |  |  |
| С                                                                                                                                                                                                                                                                                                             |                                    | B<br>B                           |              | Α                  |   |  |  |
|                                                                                                                                                                                                                                                                                                               |                                    |                                  |              |                    |   |  |  |