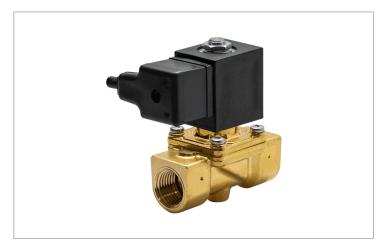

## **DKSV094**

Normally closed, pilot operated, 2-way solenoid valve with brass body and 1/2" connections

| Valve                |                                       |  |
|----------------------|---------------------------------------|--|
| Pipe size:           | 1/2" NPT                              |  |
| Operating pressure:  | 2–300 psi                             |  |
| Flow coefficient:    | 1.8 Cv                                |  |
| Media temperature:   | 15–280 °F                             |  |
| Ambient temperature: | -5–140 °F                             |  |
| Suggested usage:     | Air, inert gas, synthetic oils, water |  |
| Operation:           | 2-way, normally closed solenoid valve |  |
| Mechanism:           | Pilot operated                        |  |
| Manual override:     | No                                    |  |
| Pipe gender:         | Female                                |  |
| Orifice size:        | 3/8"                                  |  |
| Media viscosity:     | 12 cSt                                |  |