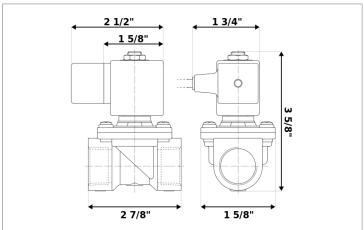

## **DKSV094**

Normally closed, pilot operated, 2-way solenoid valve with brass body and 1/2" connections

| Valve                |                                       |  |
|----------------------|---------------------------------------|--|
| Pipe size:           | 1/2" NPT                              |  |
| Operating pressure:  | 2–300 psi                             |  |
| Flow coefficient:    | 1.8 Cv                                |  |
| Media temperature:   | 15–280 °F                             |  |
| Ambient temperature: | -5–140 °F                             |  |
| Suggested usage:     | Air, inert gas, synthetic oils, water |  |
| Operation:           | 2-way, normally closed solenoid valve |  |
| Mechanism:           | Pilot operated                        |  |
| Manual override:     | No                                    |  |
| Pipe gender:         | Female                                |  |
| Orifice size:        | 3/8"                                  |  |
| Media viscosity:     | 12 cSt                                |  |