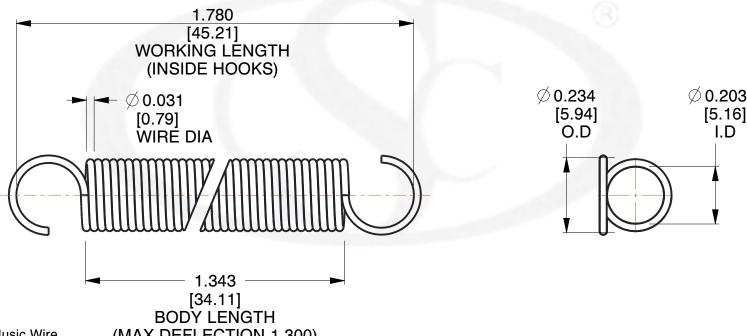

NOTES:

1. Material: Music Wire

(MAX DEFLECTION 1.300)

2. Finish: Zinc

3. Sugg Max. Load: 6.500 (lbs)

4. Deflection: 1.300 (in)

5. All Drawing Dimensions are in Inches [mm]

6. Coil Count

3.000

SCALE

**ZZ3-40** 

COMPONENT

**EXTENSION SPRINGS** 

**SPRINGS** UNIT INCH [mm] SHEET

1 of 1