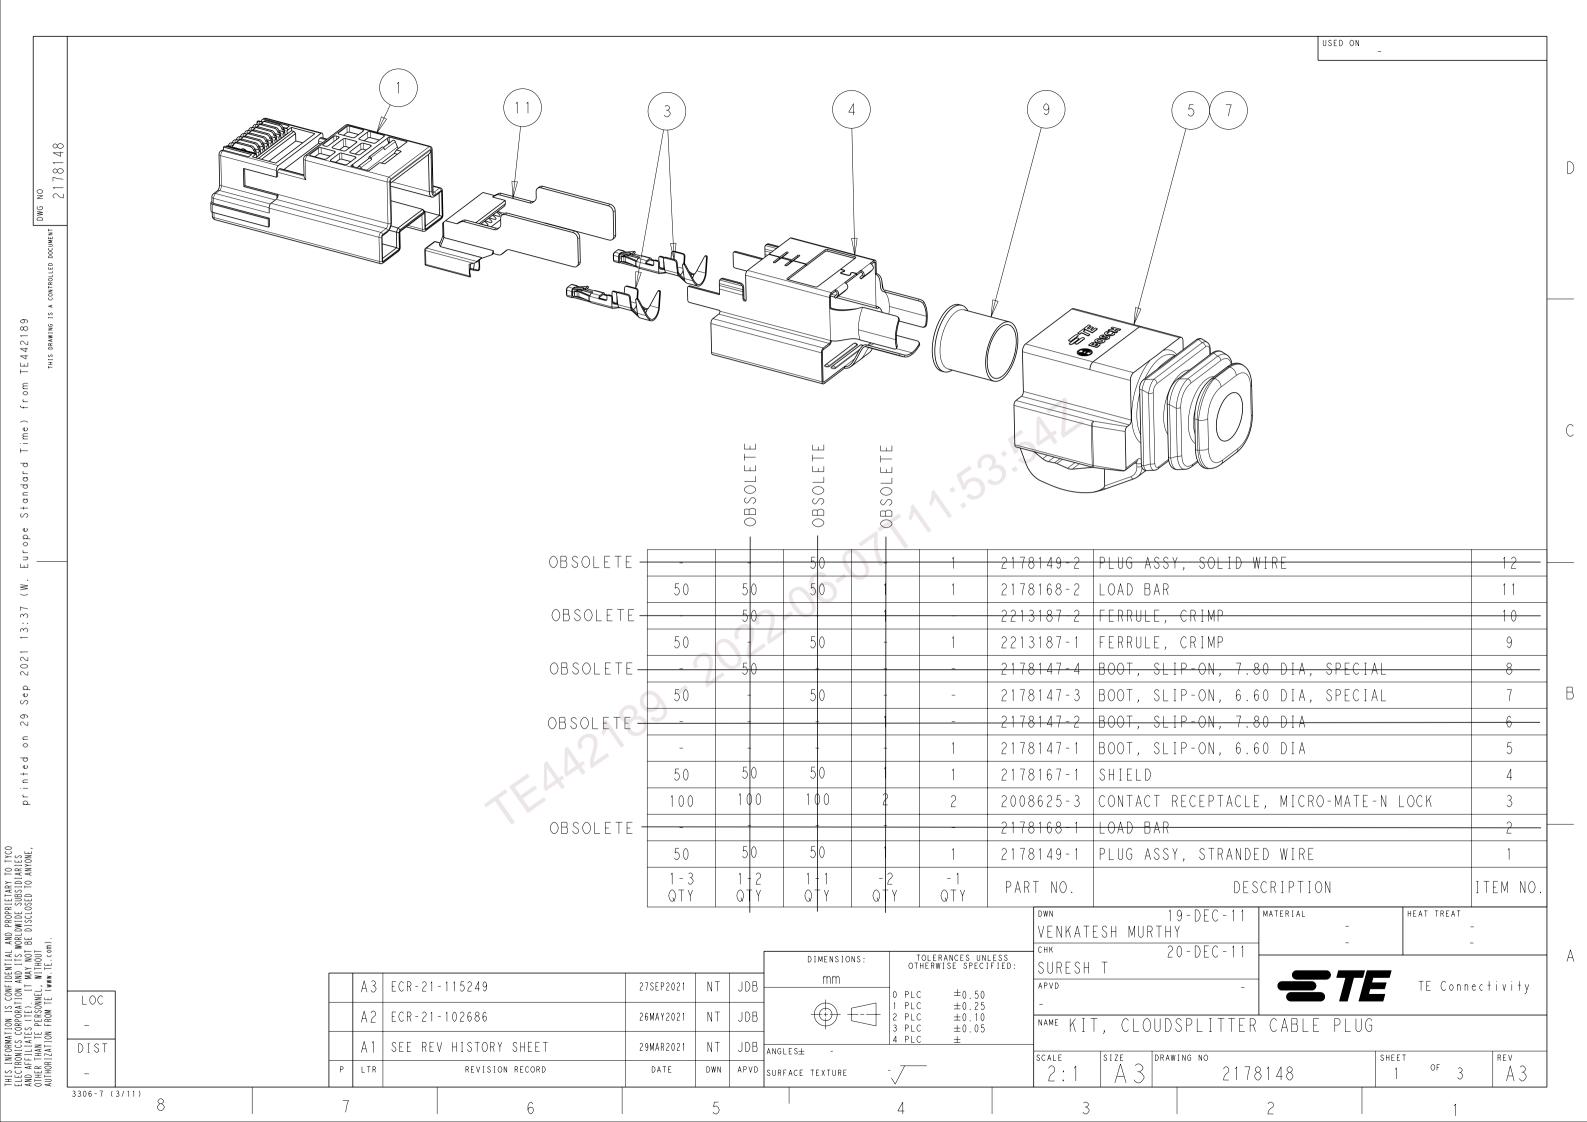

2178148-1 contains 1-2111963-2 (2 tines terminal)

| Reason for Changes:          |  |
|------------------------------|--|
| Product specification update |  |

| PCN Attributes:   |                            |
|-------------------|----------------------------|
| Product Category: | Kind of Change:            |
| Connectors        | Geometry                   |
| Change Feature:   | Potential Customer Impact: |
| Contact           | No Customer Impact         |
| Remarks:          |                            |

## Part Number(s) being Modified:

| Part Number      | Part Discontinued per PCN | Customer<br>Drawing | Customer Part<br>Number | Alias Part<br>Number(s) | Substitute Part<br>Number | Substitute Alias Part<br>Number(s) | Description Of<br>Difference |
|------------------|---------------------------|---------------------|-------------------------|-------------------------|---------------------------|------------------------------------|------------------------------|
| <u>2178148-1</u> | NO                        |                     |                         |                         |                           |                                    |                              |