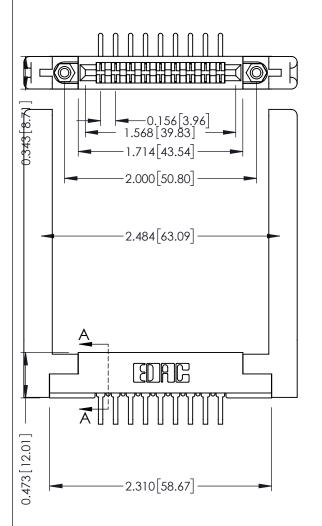

ISSUE NUMBER

ORIGINAL

SECTION A-A

.175 [4.45] Point of Contact (FROM BTM OF SLOT) Card Slot Accepts .054 [1.37] to .070 [1.78] Thick P.C. Board

**See Accompanying Pages for:** 

- **Contact Bend Details**
- **Mounting Options**

307 / 357 Card Edge Connector Part Number: 307-009-458-168

**EDAC INC** TORONTO, ONTARIO CANADA

THESE DRAWINGS AND SPECIFICATIONS ARE THE PROPERTY OF EDAC INC.,AND SHALL NOT BE REPRODUCED, OR COPIED OR USED AS THE BASIS FOR THE MANUFACTURE OR SALE OF APPARATUS WITHOUT WRITTEN PERMISSION.

| ACAD REFERENCE NO. | 307 ENG MASTER   |
|--------------------|------------------|
| DRAWN: J.LEE       | DATE: AUG. 11/09 |
| CHECKED:           | DATE:            |
| SCALE: NTS         | SHEET 1 OF 3     |
| DRAWING NUMBER     | ISSUE            |
| 307 Assembly       | 1                |