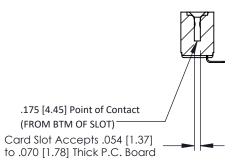

## **SECTION A-A**

| 307 / 357 Card Edge Connector<br>Part Number: 307-009-553-112         |                                                                                                                                                                                                 | ACAD REFERENCE NO. 307 ENG MASTER |        |          |          |
|-----------------------------------------------------------------------|-------------------------------------------------------------------------------------------------------------------------------------------------------------------------------------------------|-----------------------------------|--------|----------|----------|
|                                                                       |                                                                                                                                                                                                 | DRAWN:                            | J.LEE  | DATE: AU | G. 11/09 |
|                                                                       |                                                                                                                                                                                                 | CHECKED:                          |        | DATE:    |          |
| EDAC INC TORONTO, ONTARIO CANADA YOUR CONNECTION TO QUALITY & SERVICE | THESE DRAWINGS AND SPECIFICATIONS ARE THE PROPERTY OF EDAC INC.,AND SHALL NOT BE REPRODUCED,OR COPIED OR USED AS THE BASIS FOR THE MANUFACTURE OR SALE OF APPARATUS WITHOUT WRITTEN PERMISSION. | SCALE:                            | NTS    | SHEET    | 1 OF 3   |
|                                                                       |                                                                                                                                                                                                 | DRAWING                           | NUMBER |          | ISSUE    |
|                                                                       |                                                                                                                                                                                                 | 307 Assembly                      |        |          | 1        |