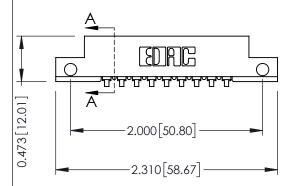

## **SECTION A-A**

| 307 / 357 Card Edge Connector<br>Part Number: 307-009-553-112         |                                                                                                                                                                                                 | ACAD REFERENCE NO. 307 ENG MASTER |        |          |          |
|-----------------------------------------------------------------------|-------------------------------------------------------------------------------------------------------------------------------------------------------------------------------------------------|-----------------------------------|--------|----------|----------|
|                                                                       |                                                                                                                                                                                                 | DRAWN:                            | J.LEE  | DATE: AU | G. 11/09 |
|                                                                       |                                                                                                                                                                                                 | CHECKED:                          |        | DATE:    |          |
| EDAC INC TORONTO, ONTARIO CANADA YOUR CONNECTION TO QUALITY & SERVICE | THESE DRAWINGS AND SPECIFICATIONS ARE THE PROPERTY OF EDAC INC.,AND SHALL NOT BE REPRODUCED,OR COPIED OR USED AS THE BASIS FOR THE MANUFACTURE OR SALE OF APPARATUS WITHOUT WRITTEN PERMISSION. | SCALE:                            | NTS    | SHEET    | 1 OF 3   |
|                                                                       |                                                                                                                                                                                                 | DRAWING                           | NUMBER |          | ISSUE    |
|                                                                       |                                                                                                                                                                                                 | 307 Assembly                      |        |          | 1        |