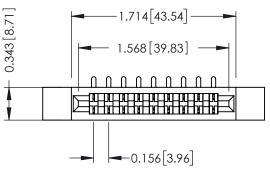

Mounting Option Contact Detail

.128 (3.25) Dia. Side Mounting Holes 90 Degree Bend (Code 521 Contacts)

.156 [3.96] Contact Spacing x .200 [5.08] Row Spacing