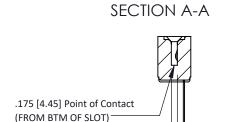

## **See Accompanying Pages for:**

- **Contact Bend Details**
- **Mounting Options**

Card Slot Accepts .054 [1.37] to .070 [1.78] Thick P.C. Board

307 / 357 Card Edge Connector Part Number: 307-016-447-108