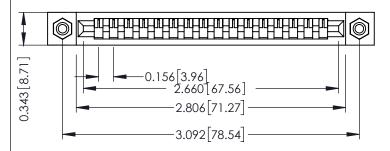

## **See Accompanying Pages for:**

- **Contact Bend Details**
- **Mounting Options**

Card Slot Accepts .054 [1.37] to .070 [1.78] Thick P.C. Board

307 / 357 Card Edge Connector Part Number: 307-016-447-108