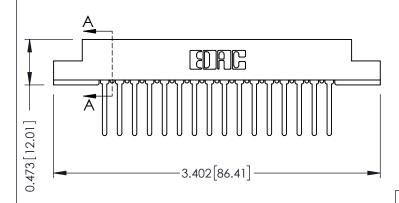

## **See Accompanying Pages for:**

- **Contact Bend Details**
- **Mounting Options**

Card Slot Accepts .054 [1.37] to .070 [1.78] Thick P.C. Board

307 / 357 Card Edge Connector Part Number: 307-016-447-108