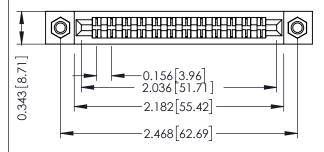

**Mounting Option** M3-0.5 Metric Threaded Inserts **Contact Detail** 

Wire Wrap .046x.013(1.17x0.33) - Tail LG=.520(13.21) .156 [3.96] Contact Spacing x .200 [5.08] Row Spacing

| 307 / 357 Card Edge Connector |
|-------------------------------|
| Part Number: 307-024-442-207  |

YOUR CONNECTION TO QUALITY & SERVICE

| ACAD REFERENCE NO. 307 ENG MASTER |                  |
|-----------------------------------|------------------|
| DRAWN: J.LEE                      | DATE: AUG. 11/09 |
| CHECKED:                          | DATE:            |
| SCALE: NTS                        | SHEET 1 OF 3     |
| DRAWING NUMBER                    | ISSUE            |
| 307 Assembly                      | 1                |