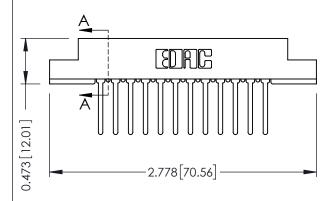

## **See Accompanying Pages for:**

- **Contact Bend Details**
- **Mounting Options**

SECTION A-A

.095 [2.41] Point of Contact (FROM BTM OF SLOT)

Card Slot Accepts .054 [1.37] to .070 [1.78] Thick P.C. Board

| 307 / 357 Card Edge Connector |
|-------------------------------|
| Part Number: 307-024-442-207  |

YOUR CONNECTION TO QUALITY & SERVICE

| ACAD REFERENCE NO. 307 ENG MASTER |                  |
|-----------------------------------|------------------|
| DRAWN: J.LEE                      | DATE: AUG. 11/09 |
| CHECKED:                          | DATE:            |
| SCALE: NTS                        | SHEET 1 OF 3     |
| DRAWING NUMBER                    | ISSUE            |
| 307 Assembly                      | 1                |