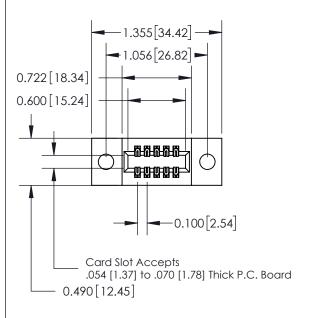

|                              | 325 Card Edge Connector                      |                                                                                                        |          | ACAD REFERENCE NO. 325 ENG MASTER |         |           |  |  |
|------------------------------|----------------------------------------------|--------------------------------------------------------------------------------------------------------|----------|-----------------------------------|---------|-----------|--|--|
| Part Number: 325-010-540-209 |                                              |                                                                                                        | DRAWN:   | J.LEE                             | DATE: O | CT. 06/09 |  |  |
| FOIT NUMBER, 323-010-340-20  |                                              | 09                                                                                                     | CHECKED: |                                   | DATE:   |           |  |  |
|                              | COOO EDAC INC                                | THESE DRAWINGS AND SPECIFICATIONS                                                                      | SCALE:   | NTS                               | SHEET   | 1 OF 2    |  |  |
|                              | TORONTO, ONTARIO                             | ARE THE PROPERTY OF EDAC INC.,AND<br>SHALL NOT BE REPRODUCED,OR COPIED<br>OR USED AS THE BASIS FOR THE | DRAWING  | NUMBER                            |         | ISSUE     |  |  |
|                              | CANADA  YOUR CONNECTION TO QUALITY & SERVICE | MANUFACTURE OR SALE OF APPARATUS                                                                       | 3        | 25 Assembly                       |         | 1         |  |  |