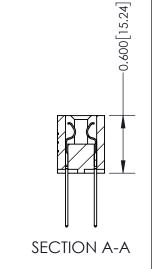

## **Contact Detail**

540-Wire Wrap .025 Sq.(0.64 Sq.) - Tail LG=.560(14.22) .100 [2.54] Contact Spacing x .300 [7.62] Row Spacing

THIS IS A C.A.D. GENERATED DRAWING

TER.

ISSUE NUMBER

ORIGINAL

See Accompanying Page for: Mounting Options