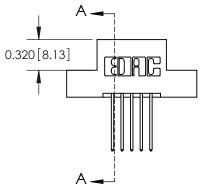

|                              | 325 Card Edge Connector                      |                                                                                                        |          | ACAD REFERENCE NO. 325 ENG MASTER |         |           |  |  |
|------------------------------|----------------------------------------------|--------------------------------------------------------------------------------------------------------|----------|-----------------------------------|---------|-----------|--|--|
| Part Number: 325-010-540-209 |                                              |                                                                                                        | DRAWN:   | J.LEE                             | DATE: O | CT. 06/09 |  |  |
| FOIT NUMBER, 323-010-340-20  |                                              | 09                                                                                                     | CHECKED: |                                   | DATE:   |           |  |  |
|                              | COOO EDAC INC                                | THESE DRAWINGS AND SPECIFICATIONS                                                                      | SCALE:   | NTS                               | SHEET   | 1 OF 2    |  |  |
|                              | TORONTO, ONTARIO                             | ARE THE PROPERTY OF EDAC INC.,AND<br>SHALL NOT BE REPRODUCED,OR COPIED<br>OR USED AS THE BASIS FOR THE | DRAWING  | NUMBER                            |         | ISSUE     |  |  |
|                              | CANADA  YOUR CONNECTION TO QUALITY & SERVICE | MANUFACTURE OR SALE OF APPARATUS                                                                       | 3        | 25 Assembly                       |         | 1         |  |  |