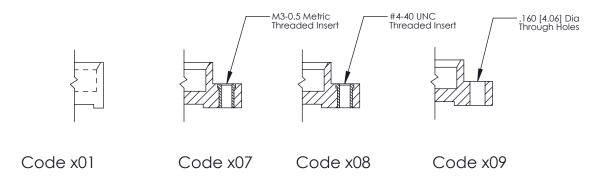

DRAWINGS AND SPECIFICATIONS                                                                      | SCALE:   | NTS                               | SHEET   | 1 OF 2    |  |  |
|                              | TORONTO, ONTARIO                             | ARE THE PROPERTY OF EDAC INC.,AND<br>SHALL NOT BE REPRODUCED,OR COPIED<br>OR USED AS THE BASIS FOR THE | DRAWING  | NUMBER                            |         | ISSUE     |  |  |
|                              | CANADA  YOUR CONNECTION TO QUALITY & SERVICE | MANUFACTURE OR SALE OF APPARATUS                                                                       | 3        | 25 Assembly                       |         | 1         |  |  |

THIS IS A C.A.D. GENERATED DRAWING
DO NOT MAKE MANUAL REVISIONS TO MASTER.



SSUE NUMBER

DRIGINAL

1



|  | 325 Cara Eage Connector              |                                   |                                                                                                  | ACAD REFERENCE NO. 325 ENG MASTER |         |         |           |
|--|--------------------------------------|-----------------------------------|--------------------------------------------------------------------------------------------------|-----------------------------------|---------|---------|-----------|
|  |                                      |                                   |                                                                                                  | DRAWN:                            | J.LEE   | DATE: O | CT. 06/09 |
|  |                                      |